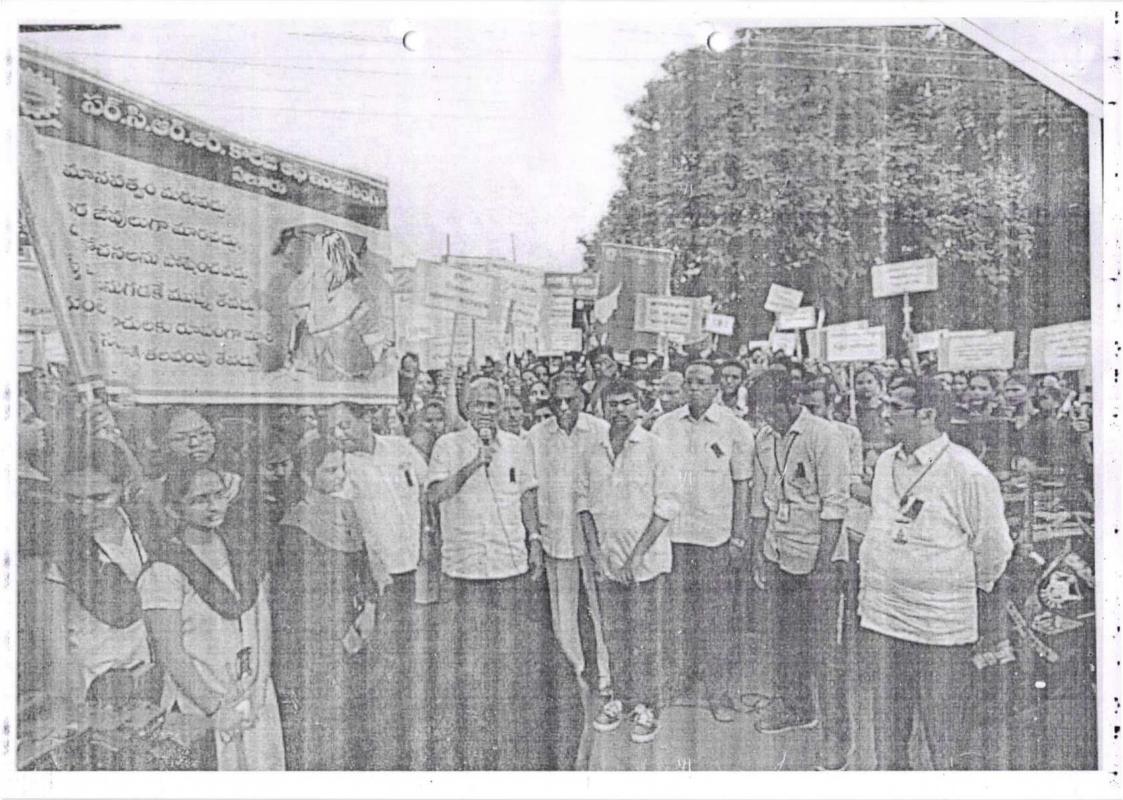

# ఆ..ఆలోచన వస్తేనే భయపడాలి..

మహిళలపై అకృత్యాలను
 అలకట్టేందుకు కలనచట్టాలు తేవాలి

» గళమెత్తిన సీఆర్ఆర్ ఇంజనీలింగ్ కళాశాల విద్యార్థులు

ఏలూరు కలెక్టరేట్, డి సెంబరు 5 : హత్యాచారం, అఘాయిత్యాలు ఆలోచన వస్తేనే భయపడేలా నిందితు లకు శిక్ష ఉండాలని విద్యార్భులు డిమాండ్ చేశారు. ఏలూరు నీఆర్ఆర్ ఇంజనీరింగ్ కళాశాల విద్యార్భులు గురువారం మహిళలపై జరుగు తున్న అత్యాదారాలు, అరాచకాలను నిరోదించి, నిందితులను కరినంగా శిక్షించి మహిళలకు రక్షణ కల్పించా

లని కోరుతూ ర్యాలీ నిర్వహించారు. కళాశాల నుంచి ర్యాలీ ప్రారంభమై కలెక్టరేట్కు చేరుకుండి ఈ సందర్భం గా పాఠశాల ప్రేన్సిపాల్, పలుషురు విద్యార్థులు మాట్లా దుతూ 'దిశ' చెంటి ఘటనలతో సమాజంలో మహిళలకు రక్షణ ఎక్కడుందని ప్రశ్నించారు. మహిళలపై జరుగు తున్న ఆక్బత్యాలను అరికెట్టేందుకు కఠిన చట్టాలను తీసు కురావాలన్నారు. ఫైరోస్టేషన్ సెంటర్లలో మానవహిరంగా ఏర్పడి నినాదాలు చేశారు. మహిళలపై జరుగుతున్న ఆఘాయిత్యాలను విద్యార్థినులు ప్రదర్శన ద్వారా తెలి పారు. కళాశాల విద్యార్థులు పెద్దసంఖ్యలో పాల్గొన్నారు.