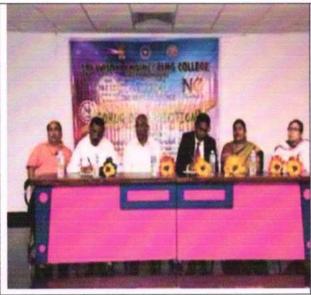

# NATIONAL SERVICE SCHEME EVENT REPORT

Academic Year: 2019-2020

Name of the Event: Blood Donation Camp

| Date                                              | 14-06-2019                                                     |
|---------------------------------------------------|----------------------------------------------------------------|
| Event Venue Red Cross Component Blood Bank, Eluru |                                                                |
| Organized by                                      | Indian Red Cross Society & Department of Youth Services, Eluru |
| Resource Person                                   | Dr. M B S V Prasad, Chairman, Indian Red Cross Society, Eluru  |

#### Details of the Event:

The Indian Red Cross Society has conducted a blood donation camp at Red Cross Component Blood Bank, Eluru on "World Blood Donor Day" 14-06-2019 in which 10 students of our college NSS have volunteered the program and 30 units of blood was donated by our college students. The donated blood will be used to treat Thalassemia & Sickle Cell patients.