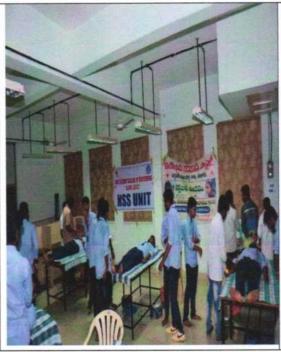

# NATIONAL SERVICE SCHEME EVENT REPORT

Academic Year: 2019-2020

Name of the Event: Blood Donation Camp

| Date            | 25-07-2019                                   |
|-----------------|----------------------------------------------|
| Event Venue     | AC Seminar Hall, Sir CRRCOE, Eluru           |
| Organized by    | NSS Unit and Indian Red Cross Society, Eluru |
| Resource Person | Red Cross Component Blood Bank, Eluru        |

#### Details of the Event:

The Indian Red Cross Society has conducted a blood donation camp in our college campus, in which 20 NSS students have participated and 135 units of blood was donated. The donated blood will be used to treat Thalassemia & Sickle Cell patients and for the needy.