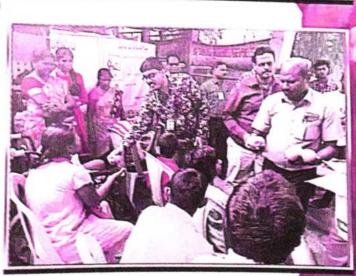

#### Details of the Event:

The Indian Red Cross Society has conducted a blood donation camp in our college campus, in which 20 NSS students have participated and 135 units of blood was donated. The donated blood will be used to treat Thalassemia & Sickle Cell patients and for the needy.

#### విద్యార్థుల రక్షదానం

ф Бенясь విద్యా విల్లాగం, జ్యూన్ట్ మీ నిర సంకంకర్ విద్యా సంస్థల్లో గురువారం రక్షడానే శిలిదాలను ఎద్దాకు చేశారు. సంకంకర్ డిగ్లి, బంజినీరంగ్ రకాశాలలో ఎద్దాటుచేసిన శిలిదాలో వలువురు విద్యా రక్షణు స్వచ్ఛందంగా రక్షడాను చేశారు. ఉలా 25 జ్ఞాన్ సంస్థ, హాలావురి లైతన్మ లయన్ని క్షట్, హాలా ఇత్ అయన్ని క్షట్, ఎన్ఎస్ఎస్ విజాగం నుండుండ్ల అధ్యర్యంలో కార్యక్షమం నర్వహించాడు. సీఆర్ఆర్ ఏడ్యా సంస్థలు కార్యక్షమం నర్వహించాడు. సీఆర్ఆర్ ఏడ్యా సంస్థలు కార్యక్షమం పార్ఘవాద్తం.

పశ్చిమగోదావరి • శుక్రవారం 26 කව 2019 www.andhrajyothy.com

రక్షడాన శివిరం నిర్వహిస్తున్న దృశ్యం

#### సీఆర్ఆర్లీలో రక్షదాన శిజరం

సుత్రారు (పెదసారు), జాలై 25: మబ్రాయలు సరేస్ అరిస్తే అంజగీరంగ్ కళాలలో ఎలారుకు చెందిన రెట్ట్రేక్ కాంస్ట్రెంట్ రక్షలన్, ఎలారు పెలందన వేడ్యేక్ కాంపెన్ క్రాంట్, మాలు కాంపెన రైత్య అయ్యే క్రడ్ హలుతు కాంపెన్స్ క్షక్ కళాళాలక చెందన ఎన్.ఎస్.ఎస్.యాం ఈ అధ్యంలో రక్షలన్ శరీలాగ్లి గురువారం సిర్వహించారు. ఈ అధ్యంలో రక్షలన్ శరీలాగ్లు గురువారం పట్టాకాలకు చెందిన అధారు మీదిన అత్య లను వేయినేకు ఆరిసిందింది. రాతలు అందిందిన రక్షం ఎందనే చేసాలను ప్రహామ్యంచన్నారు. కార్యమంలో రెడ్డిక్స్ కాంపా ఎంటే రక్షకుని వైర్యన్, సీఆరోనిక్ష విర్మాన్సులు కార్తందిన ఎందీఎన్ ఏ ప్రసాన్, స్ట్రూపాల్ గుల్లా సాలంశవరావు, మెదకల్ ఆసేసర్ జెక్టరంచలనుకెడ్డి, ఎన్.ఎస్.ఎస్.ఎస్.మమ్యయక్షక్త విస్తుందే, గ్రాం లయాధికారి ప్రసాన్, భార్థలు మెంకర్యేందాను, ఏముకాబు, రిద్దే తాలు తనితయల పాల్గొన్నరు.