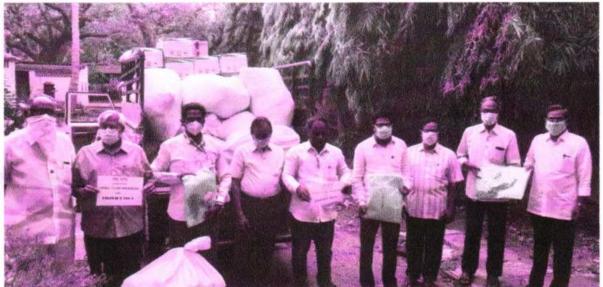

**IQAC** 

Date: 15-06-2019

# NATIONAL SERVICE SCHEME EVENT REPORT

Academic Year: 2019-2020

Name of the Event: Blood Donation Camp

| Date                                              | 14-06-2019                                                     |
|---------------------------------------------------|----------------------------------------------------------------|
| Event Venue Red Cross Component Blood Bank, Eluru |                                                                |
| Organized by                                      | Indian Red Cross Society & Department of Youth Services, Eluru |
| Resource Person                                   | Dr. M B S V Prasad, Chairman, Indian Red Cross Society, Eluru  |

#### Details of the Event:

The Indian Red Cross Society has conducted a blood donation camp at Red Cross Component Blood Bank, Eluru on "World Blood Donor Day" 14-06-2019 in which 10 students of our college NSS have volunteered the program and 30 units of blood was donated by our college students. The donated blood will be used to treat Thalassemia & Sickle Cell patients.