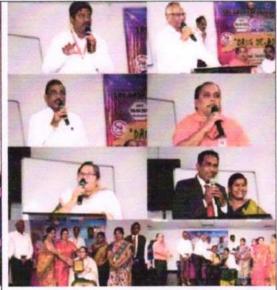

#### Details of the Event:

An Orthopaedic medical camp was organized by the college NSS unit in association with M J Naidu Super Speciality Hospital, Vijayawada. The college faculty and the people from Vatluru, Sowripuram and Housing Board colony got benefitted due to this camp.

#### Paper Clippings: