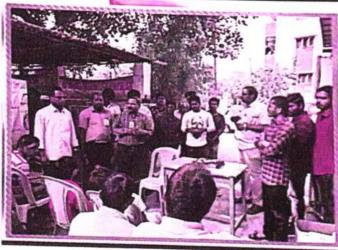

# NATIONAL SERVICE SCHEME EVENT REPORT

Academic Year: 2019-2020

Name of the Event: Environmental Awareness - Tree Plantation Programme

| Date                                                                     | 28-07-2019                                  |  |
|--------------------------------------------------------------------------|---------------------------------------------|--|
| Event Venue Near Administrative Office Building, Sir CRR Instit<br>Eluru |                                             |  |
| Organized by                                                             | NSS Units of all the Colleges in Eluru Town |  |
| Resource Person                                                          | R Surya Rao, MLC, Eluru                     |  |

#### Details of the Event:

A tree plantation programme on "National Tree Day" was organized by the NSS units of all the colleges in Eluru Town near Administrative Office building of Sir CRR Institutions. MLC, R Surya Rao attended and started this program.