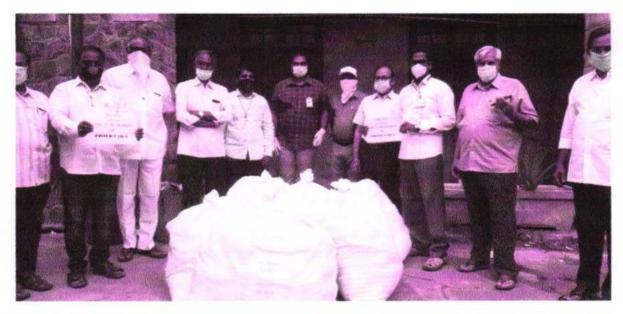

#### CIRCULAR

As a part of National Service Scheme (NSS) regular activities it is to inform to all the II B.TECH students, all the Teaching and Non-Teaching faculty of the college that a Blood donation camp is being organized in our campus on 25-07-2019 (i.e. Thursday) by our college NSS Unit in association with Helapuri Lions Club & Red Cross Component Blood Bank, Eluru for treating Thalassemia and Sickle Cell Disease patients.

Hence all the II B.TECH students and all the faculty who are interested to participate in the event are requested to gather at AC Seminar Hall, Central Library on 25-07-2019 from 10AM onwards.

**NSS Programme Officer** Programme Officer NSS UNIT Sir C.R.Reddy College of Engineering Eluru-534 007

#### Details of the Event:

The Indian Red Cross Society has conducted a blood donation camp in our college campus, in which 20 NSS students have participated and 135 units of blood was donated. The donated blood will be used to treat Thalassemia & Sickle Cell patients and for the needy.