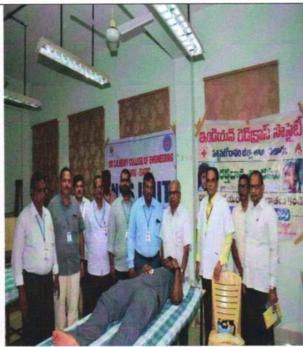

#### CIRCULAR

It is to inform to all the III/IV B.TECH students, that a Blood Donation Camp is being organized by Indian Red Cross Society on 14-06-2019 (i.e. Friday) at Red cross component blood bank, Eluru on the occasion of World Blood Donor's Day.

Hence all the III/IV B.TECH students who are interested to participate in the event are requested to gather at college main entrance, college is providing transportation facility. The bus will start at 10AM from the college main gate.

#### Details of the Event:

The Indian Red Cross Society has conducted a blood donation camp at Red Cross Component Blood Bank, Eluru on "World Blood Donor Day" 14-06-2019 in which 10 students of our college NSS have volunteered the program and 30 units of blood was donated by our college students. The donated blood will be used to treat Thalassemia & Sickle Cell patients.