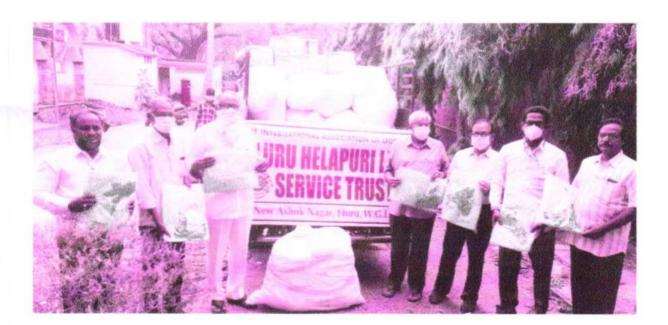

#### CIRCULAR

As a part of National Service Scheme (NSS) regular activities it is to inform to all the II B.TECH students, all the Teaching and Non-Teaching faculty of the college that a Blood donation camp is being organized in our campus on 25-07-2019 (i.e. Thursday) by our college NSS Unit in association with Helapuri Lions Club & Red Cross Component Blood Bank, Eluru for treating Thalassemia and Sickle Cell Disease patients.

Hence all the II B.TECH students and all the faculty who are interested to participate in the event are requested to gather at AC Seminar Hall, Central Library on 25-07-2019 from 10AM onwards.

**NSS Programme Officer** Programme Officer NSS UNIT Sir C.R.Reddy College of Engineering Eluru-534 007

#### Details of the Event:

The Indian Red Cross Society has conducted a blood donation camp in our college campus, in which 20 NSS students have participated and 135 units of blood was donated. The donated blood will be used to treat Thalassemia & Sickle Cell patients and for the needy.