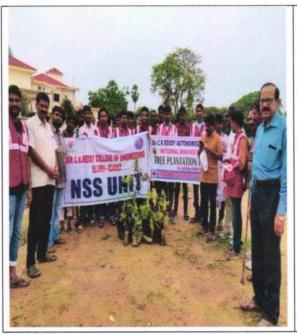

#### CIRCULAR

It is to inform to all the NSS students of the college, that an Environmental Awareness - Tree Plantation Programme is being organized by the NSS Unit, Sir C R Reddy College of Engineering Eluru, Sir C R Reddy College (Autonomous) Eluru, CH. SD. St. Theresa's College for Women (Autonomous) Eluru, Indian Red Cross Society and Govt. Forest Department on 28-07-2019 (i.e. Sunday).

Hence all the NSS students who are interested to participate in the event are requested to gather at the MRC Bhavan on 28-07-2019 at 8AM.

**NSS Programme Officer** Programme Officer **NSS UNIT** Sir C.R.Reddy College of Engineering Eluru-534 007

#### Details of the Event:

A tree plantation programme on "National Tree Day" was organized by the NSS units of all the colleges in Eluru Town near Administrative Office building of Sir CRR Institutions. MLC, R Surya Rao attended and started this program.