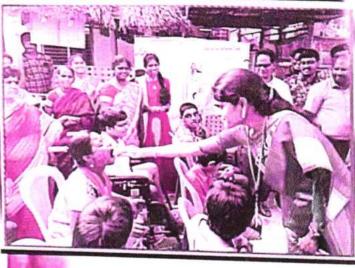

#### Details of the Event:

The Indian Red Cross Society has conducted a blood donation camp at Red Cross Component Blood Bank, Eluru on "World Blood Donor Day" 14-06-2019 in which 10 students of our college NSS have volunteered the program and 30 units of blood was donated by our college students. The donated blood will be used to treat Thalassemia & Sickle Cell patients.

# ගෘතිර බෘක්ෂස් හරේ

పలూరు ప్రభుత్వానుపత్రి, న్యూస్ట్ క్రూడ్లు క్రహేస్స్ క్రహేత్ ఒభ్చరూ సామాజిక బాధ్యతగా గుర్తించాలని ఇండియన్ రెడ్ థ్రాస్ జిల్లా చైర్మన్ డాక్టరు మాగంటి డ్రసాచ్ పిలుపుని ద్చారు. ఏలూరులోని రెడ్డ్రాస్ రార్యాలయం వద్ద శుర్రవారం డ్రపంచ రక్షణాతల దినోత్సవాన్ని

నిర్వహించారు. పలువురు రక్షడానం చేసి ఉద్యోగులు, స్టీఆర్ రెడ్డి ఇంజినీరింగ్ కళా సేవాబావాన్ని చాటుకున్నారు. ఈ సంద శాల విద్యార్థులు, సీనియర్ సిటిజన్లు రృంగా ప్రసాద్ మాట్లాడుతూ ఆపదల్లో స్వచ్ఛందంగా రక్షడానం చేశారు. కార్యక్ర

కార్యక్రమంలో రక్షం ఇస్సున్న దాత

ర్భంగా అనాద మాట్లాడుతూ ఆపదల్లో స్వచ్ఛందంగా రక్షడానం చేశారు. కార్యక్ర ఉన్నవారికి, రహదారి ప్రమాదాల్లో గాయప మంలో ఎక్కువ సార్య రక్షడానం చేసిన డిన వారికి రక్షం అవసరమవుతుంద వారిని ఘనంగా సన్మానించారు. రెడ్డ్ ర్లాస్ న్నారు. అలాంటి వారికి రక్షం అందించేం దుకు సిద్ధంగా ఉంచాలన్నారు. ఎక్కువ జిల్లా ప్రధాన కార్యదర్శి ఎల్.వెంకటేశ్వర మంది దాతలు ముందుకురావాలని రావు, సెట్వెల్ సీఈవో సుచ్చిరెడ్డి, మేనే సూచించారు. ముఖ్యంగా యువతలో జర్ ప్రధానర్, రెడ్డ్ రాస్ కోఆర్టినేటర్ చిడ్డి మార్పు రావాలని, రక్షడానం ఆవశ్యకతను బాబు. వైద్యుడు కోదండరామిరెడ్డి. తెలుసుకోవాలన్నారు. సెట్వెల్ శాఖ సిబ్బంది పాల్గొన్నారు.

Date: 15/06/2019 EditionName: ANDHRA PRADESH( WEST GODAVARI, ELURU ) PageNo: Page 01

రక్షదానం శివిరంలో సెటివెల్ అధికారులు, సిబ్బంది

రెడ్ క్రాస్ సాసైటీ భవనంలో రక్షదానం

ఎలూరుడైం. జూన్ 14 : మ్రవందంలో ట్రతి ఒక్కదానికి స్థ్యూమ్నాయాన్ని కనుగొన్నారని కాని రక్షాన్ని మాత్రం కనుగొనలేదని రక్షదాతల దాత్పత్వంతోనే ఎంతోమంది స్థాణాలు కాపాడగలుగుతున్నామని రెడ్డాస్ సొసైటీ చైర్మన్ దాక్షర్ ట్రసాడ్ అన్నారు. స్థ్యవంర రక్షదాతల దినోత్సవం నందర్భంగా ఏలూరు జిల్లా ఆసుపట్టి ఆవరణలోని రెడ్ట్రాస్ స్టాంటీ భవనంలో పలు స్వర్సంద సంస్థల, ప్రభుత్వ ఉద్యోగులు రక్షదానం చేశారు. 7ంటివెల్ సీఈవో సుబ్బీరెడ్డి, సెటివెల్ మేనేజర్ ప్రభాకర్లను ెంట్ వల సంతో మొబ్బండ్ల, సెట్ట్ ఎస్.జిల్ ప్రహాకంలను రెడ్డ్ సాస్టెటీ తరషున సన్మాసించారు. కార్మకమంలో రెడ్డ్ స్టాస్ కార్యదర్శి తన్నీల్ టుజ్జి, డాక్టర్ కోదండరామిరెడ్డి, ఏపీ గ్రంథాలయ సంఘం ప్రధాన కార్యదర్శి ఎల్.వెంకటేశ్వరరావు, రిట్టిబాబు, సిబ్బంది తదితరులు పాల్చన్నారు.