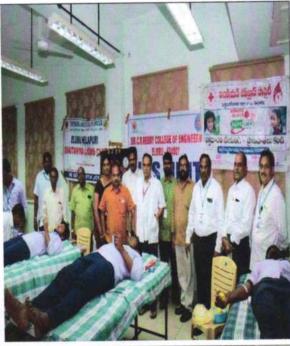

#### CIRCULAR

As a part of National Service Scheme (NSS) regular activities it is to inform to all the II B.TECH students, all the Teaching and Non-Teaching faculty of the college that a Blood donation camp is being organized in our campus on 25-07-2019 (i.e. Thursday) by our college NSS Unit in association with Helapuri Lions Club & Red Cross Component Blood Bank, Eluru for treating Thalassemia and Sickle Cell Disease patients.

Hence all the II B.TECH students and all the faculty who are interested to participate in the event are requested to gather at AC Seminar Hall, Central Library on 25-07-2019 from 10AM onwards.

**NSS Programme Officer** Programme Officer NSS UNIT Sir C.R.Reddy College of Engineering Eluru-534 007

#### Details of the Event:

The Indian Red Cross Society has conducted a blood donation camp in our college campus, in which 20 NSS students have participated and 135 units of blood was donated. The donated blood will be used to treat Thalassemia & Sickle Cell patients and for the needy.