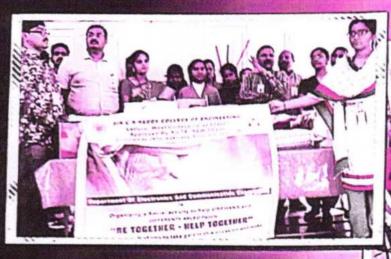

# SIR C. R. REDDY COLLEGE OF ENGINEERING DEPARTMENT OF ELECTRONICS & COMMUNICATION ENGG.

ELURU-534007, West GodhavariDist., A.P., INDIA

APPROVED BY ALL INDIA COUNCIL FOR TECHNICAL EDUCATION, NEW DELHI,

PERMANENTLY AFFILIATED TO JNTUK, KAKINADA