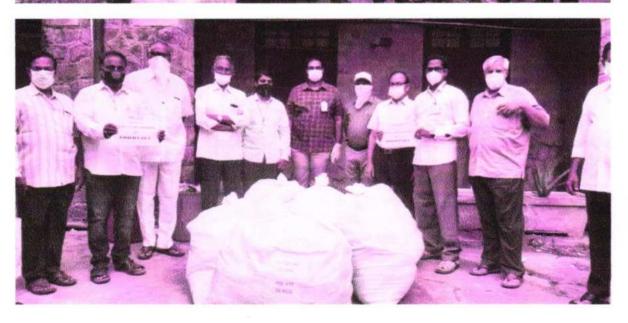

# NATIONAL SERVICE SCHEME EVENT REPORT

Academic Year: 2019-2020

Name of the Event: Blood Donation Camp

| Date            | 25-07-2019                                   |
|-----------------|----------------------------------------------|
| Event Venue     | AC Seminar Hall, Sir CRRCOE, Eluru           |
| Organized by    | NSS Unit and Indian Red Cross Society, Eluru |
| Resource Person | Red Cross Component Blood Bank, Eluru        |

#### Details of the Event:

The Indian Red Cross Society has conducted a blood donation camp in our college campus, in which 20 NSS students have participated and 135 units of blood was donated. The donated blood will be used to treat Thalassemia & Sickle Cell patients and for the needy.