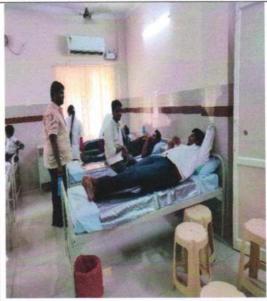

#### Details of the Event:

The Indian Red Cross Society has conducted a blood donation camp at Red Cross Component Blood Bank, Eluru on "World Blood Donor Day" 14-06-2019 in which 10 students of our college NSS have volunteered the program and 30 units of blood was donated by our college students. The donated blood will be used to treat Thalassemia & Sickle Cell patients.