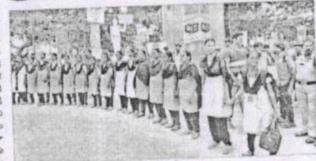

# ఆ..ఆలోచన వస్తేనే భయపడాలి..

మహిళలపై అకృత్యాలను
 అలకట్టేందుకు కలనచట్టాలు తేవాలి

» గళమెత్తిన సీఆర్ఆర్ ఇంజనీలింగ్ కళాశాల విద్యార్థులు

ఏలూరు కలెక్టరేట్, డి సెంబరు 5 : హత్యాచారం, అఘాయిత్యాలు ఆలోచన వస్తేనే భయపడేలా నిందితు లకు శిక్ష ఉండాలని విద్యార్భులు డిమాండ్ చేశారు. ఏలూరు నీఆర్ఆర్ ఇంజనీరింగ్ కళాశాల విద్యార్భులు గురువారం మహిళలపై జరుగు తున్న అత్యాదారాలు, అరాచకాలను నిరోదించి, నిందితులను కరినంగా శిక్షించి మహిళలకు రక్షణ కల్పించా

లని కోరుతూ ర్యాలీ నిర్వహించారు. కళాశాల నుంచి ర్యాలీ ప్రారంభమై కలెక్టరేట్కు చేరుకుండి ఈ సందర్భం గా పాఠశాల ప్రేన్సిపాల్, పలుషురు విద్యార్థులు మాట్లా దుతూ 'దిశ' చెంటి ఘటనలతో సమాజంలో మహిళలకు రక్షణ ఎక్కడుందని ప్రశ్నించారు. మహిళలపై జరుగు తున్న ఆక్బత్యాలను అరికెట్టేందుకు కఠిన చట్టాలను తీసు కురావాలన్నారు. ఫైరోస్టేషన్ సెంటర్లలో మానవహిరంగా ఏర్పడి నినాదాలు చేశారు. మహిళలపై జరుగుతున్న ఆఘాయిత్యాలను విద్యార్థినులు ప్రదర్శన ద్వారా తెలి పారు. కళాశాల విద్యార్థులు పెద్దసంఖ్యలో పాల్గొన్నారు.