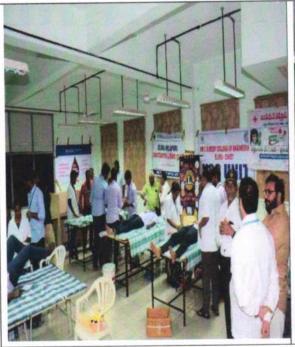

#### CIRCULAR

It is to inform to all the III/IV B.TECH students, that a Blood Donation Camp is being organized by Indian Red Cross Society on 14-06-2019 (i.e. Friday) at Red cross component blood bank, Eluru on the occasion of World Blood Donor's Day.

Hence all the III/IV B.TECH students who are interested to participate in the event are requested to gather at college main entrance, college is providing transportation facility. The bus will start at 10AM from the college main gate.

#### Details of the Event:

The Indian Red Cross Society has conducted a blood donation camp at Red Cross Component Blood Bank, Eluru on "World Blood Donor Day" 14-06-2019 in which 10 students of our college NSS have volunteered the program and 30 units of blood was donated by our college students. The donated blood will be used to treat Thalassemia & Sickle Cell patients.