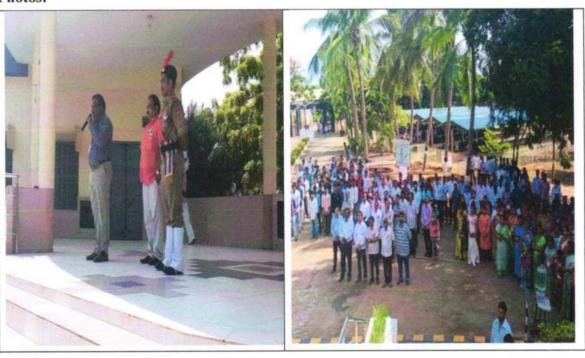

# NATIONAL SERVICE SCHEME EVENT REPORT

Academic Year: 2019-2020

Name of the Event: Celebrations of Birth Anniversary of Mahatma Gandhi on Independence

Day

| Date 15-08-2019 |                                            |  |
|-----------------|--------------------------------------------|--|
| Event Venue     | College Campus, Sir CRRCOE                 |  |
| Organized by    | NSS Unit                                   |  |
| Resource Person | Dr. G Sambasiva Rao, Prinicpal, Sir CRRCOE |  |

#### Details of the Event:

On Independence Day our college Principal Dr. G Sambasiva Rao hoisted the National Flag and addressed the students about the greatness of Mahatma Gandhi and how one should be grateful and loyal to the country. After the speech a tree plantation programme and a pada yatra were conducted in nearby villages in which 25 NSS students have participated.