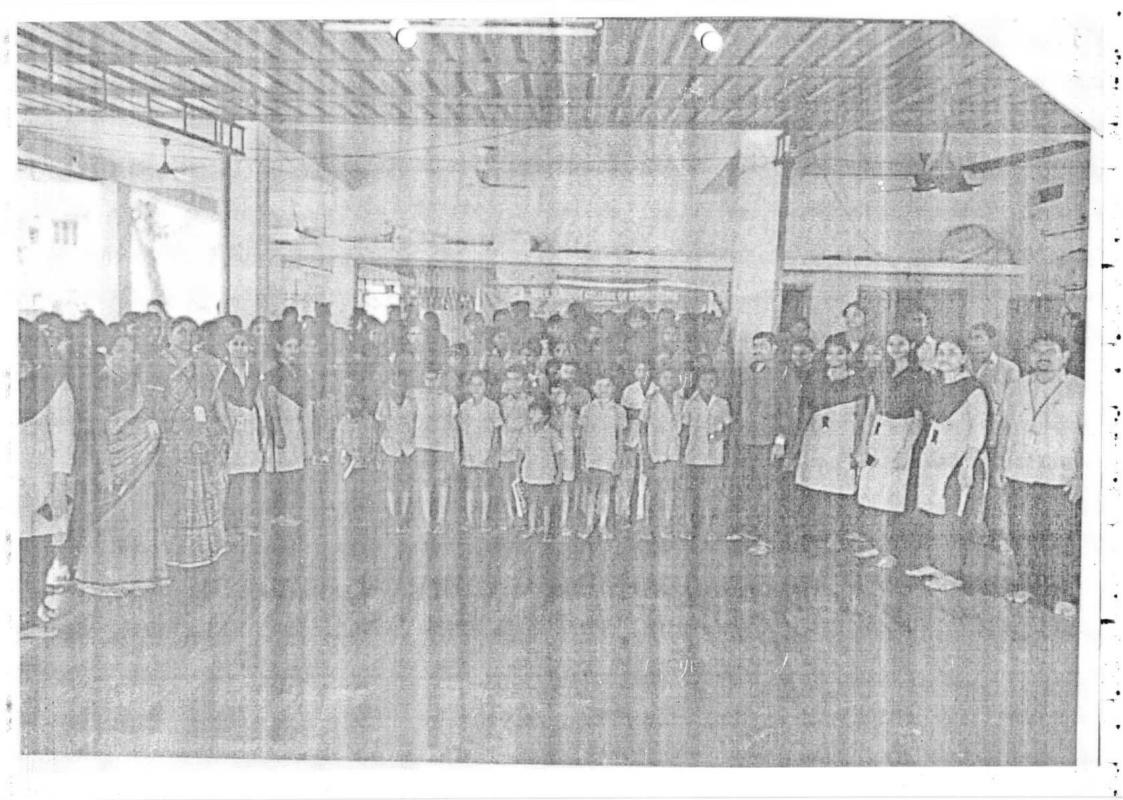

# NATIONAL SERVICE SCHEME EVENT REPORT

Academic Year: 2019-2020

Name of the Event: Celebrations of Birth Anniversary of Mahatma Gandhi on Independence

Day

| Date 15-08-2019 |                                            |  |
|-----------------|--------------------------------------------|--|
| Event Venue     | College Campus, Sir CRRCOE                 |  |
| Organized by    | NSS Unit                                   |  |
| Resource Person | Dr. G Sambasiva Rao, Prinicpal, Sir CRRCOE |  |

#### Details of the Event:

On Independence Day our college Principal Dr. G Sambasiva Rao hoisted the National Flag and addressed the students about the greatness of Mahatma Gandhi and how one should be grateful and loyal to the country. After the speech a tree plantation programme and a pada yatra were conducted in nearby villages in which 25 NSS students have participated.

#### Paper Clippings:

NSS Programme Officer
Programme Officer
NSS UNIT
Sir C.R.Reddy College of Engineering
Eluru-534 007

Principal
Principal
Sir C R Reddy College of Engineering
ELURU - 534 007