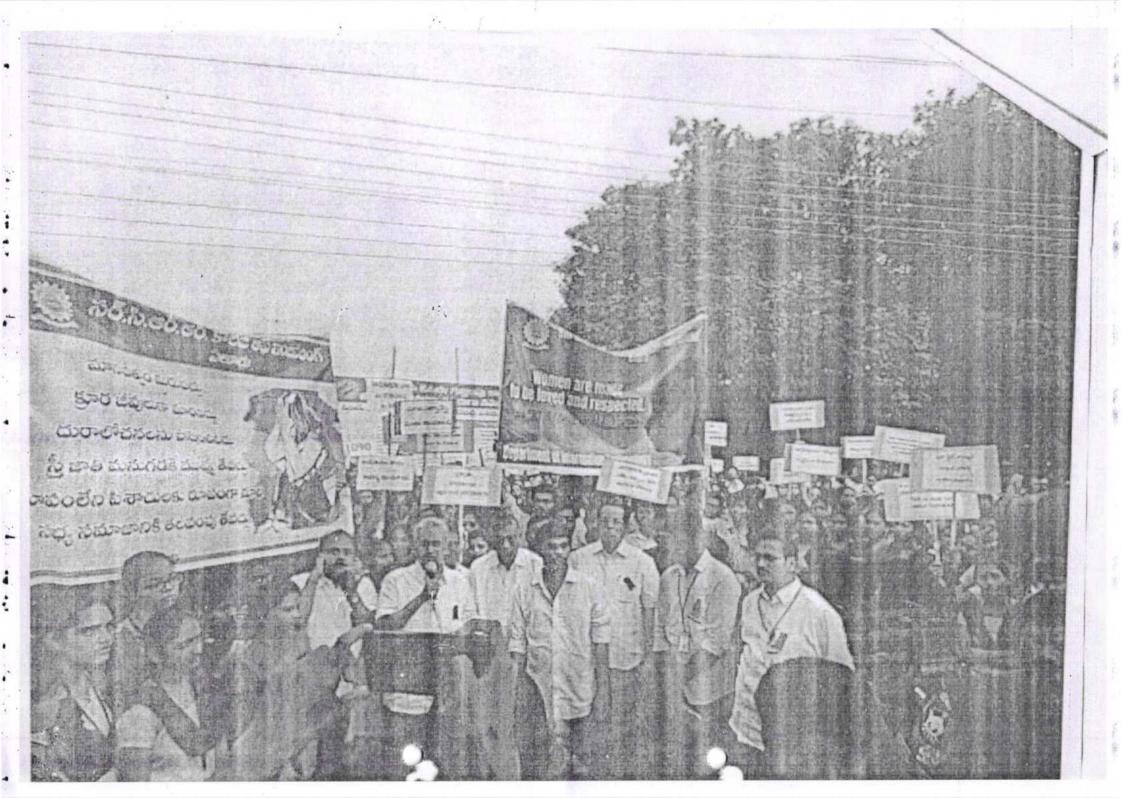

# SIR C R REDDY COLLEGE OF ENGINEERING, ELURU DEPARTMENT OF INFORMATION TECHNOLOGY

Date: 4-12-2019

#### NOTICE

This is to inform all the students that in protest to the brutal incident that happened to Disha, a veterinary doctor from Hyderabad. Department is organizing a shanty rally from Sir C R Reddy College of Engineering to District Collector Office ,Eluru. In this regard all the students are requested to gather near the principal office gallery by 3.00pm and make the event success.

# ఆ..ఆలోచన వస్తేనే భయపడాలి..

మహిళలపై అకృత్యాలను
 అలకట్టేందుకు కలనచట్టాలు తేవాలి

» గళమెత్తిన సీఆర్ఆర్ ఇంజనీలింగ్ కళాశాల విద్యార్థులు

ఏలూరు కలెక్టరేట్, డి సెంబరు 5 : హత్యాచారం, అఘాయిత్యాలు ఆలోచన వస్తేనే భయపడేలా నిందితు లకు శిక్ష ఉండాలని విద్యార్భులు డిమాండ్ చేశారు. ఏలూరు నీఆర్ఆర్ ఇంజనీరింగ్ కళాశాల విద్యార్భులు గురువారం మహిళలపై జరుగు తున్న అత్యాదారాలు, అరాచకాలను నిరోదించి, నిందితులను కరినంగా శిక్షించి మహిళలకు రక్షణ కల్పించా

లని కోరుతూ ర్యాలీ నిర్వహించారు. కళాశాల నుంచి ర్యాలీ ప్రారంభమై కలెక్టరేట్కు చేరుకుండి ఈ సందర్భం గా పాఠశాల ప్రేన్సిపాల్, పలుషురు విద్యార్థులు మాట్లా దుతూ 'దిశ' చెంటి ఘటనలతో సమాజంలో మహిళలకు రక్షణ ఎక్కడుందని ప్రశ్నించారు. మహిళలపై జరుగు తున్న ఆక్బత్యాలను అరికెట్టేందుకు కఠిన చట్టాలను తీసు కురావాలన్నారు. ఫైరోస్టేషన్ సెంటర్లలో మానవహిరంగా ఏర్పడి నినాదాలు చేశారు. మహిళలపై జరుగుతున్న ఆఘాయిత్యాలను విద్యార్థినులు ప్రదర్శన ద్వారా తెలి పారు. కళాశాల విద్యార్థులు పెద్దసంఖ్యలో పాల్గొన్నారు.