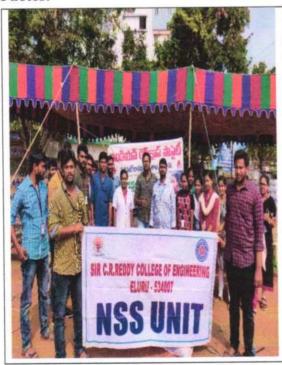

#### CIRCULAR

As a part of National Service Scheme (NSS) regular activities it is to inform to all the II B.TECH students, all the Teaching and Non-Teaching faculty of the college that a Blood donation camp is being organized in our campus on 25-07-2019 (i.e. Thursday) by our college NSS Unit in association with Helapuri Lions Club & Red Cross Component Blood Bank, Eluru for treating Thalassemia and Sickle Cell Disease patients.

Hence all the II B.TECH students and all the faculty who are interested to participate in the event are requested to gather at AC Seminar Hall, Central Library on 25-07-2019 from 10AM onwards.

**NSS Programme Officer** Programme Officer NSS UNIT Sir C.R.Reddy College of Engineering Eluru-534 007

#### Details of the Event:

The Indian Red Cross Society has conducted a blood donation camp in our college campus, in which 20 NSS students have participated and 135 units of blood was donated. The donated blood will be used to treat Thalassemia & Sickle Cell patients and for the needy.