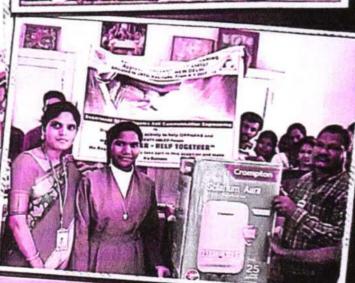

# SIR C. R. REDDY COLLEGE OF ENGINEERING DEPARTMENT OF ELECTRONICS & COMMUNICATION ENGG.

ELURU-534007, West GodhavariDist., A.P., INDIA

APPROVED BY ALL INDIA COUNCIL FOR TECHNICAL EDUCATION, NEW DELHI,

PERMANENTLY AFFILIATED TO JNTUK, KAKINADA