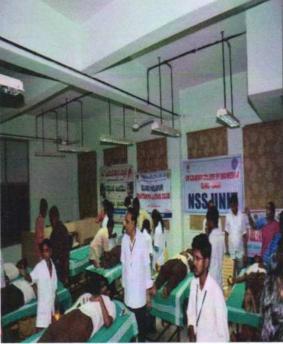

# NATIONAL SERVICE SCHEME EVENT REPORT

Academic Year: 2019-2020

Name of the Event: Blood Donation Camp

| Date            | 25-07-2019                                   |
|-----------------|----------------------------------------------|
| Event Venue     | AC Seminar Hall, Sir CRRCOE, Eluru           |
| Organized by    | NSS Unit and Indian Red Cross Society, Eluru |
| Resource Person | Red Cross Component Blood Bank, Eluru        |

#### Details of the Event:

The Indian Red Cross Society has conducted a blood donation camp in our college campus, in which 20 NSS students have participated and 135 units of blood was donated. The donated blood will be used to treat Thalassemia & Sickle Cell patients and for the needy.