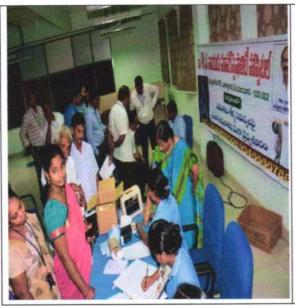

#### CIRCULAR

It is to inform to all the III/IV B.TECH students, that a Blood Donation Camp is being organized by Indian Red Cross Society on 14-06-2019 (i.e. Friday) at Red cross component blood bank, Eluru on the occasion of World Blood Donor's Day.

Hence all the III/IV B.TECH students who are interested to participate in the event are requested to gather at college main entrance, college is providing transportation facility. The bus will start at 10AM from the college main gate.

#### Details of the Event:

The Indian Red Cross Society has conducted a blood donation camp at Red Cross Component Blood Bank, Eluru on "World Blood Donor Day" 14-06-2019 in which 10 students of our college NSS have volunteered the program and 30 units of blood was donated by our college students. The donated blood will be used to treat Thalassemia & Sickle Cell patients.