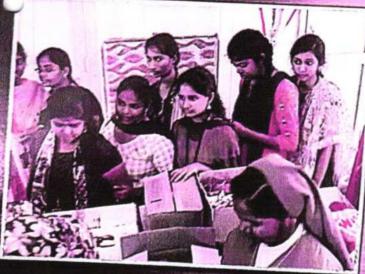

#### Details of the Event:

The Indian Red Cross Society has conducted a blood donation camp at Red Cross Component Blood Bank, Eluru on "World Blood Donor Day" 14-06-2019 in which 10 students of our college NSS have volunteered the program and 30 units of blood was donated by our college students. The donated blood will be used to treat Thalassemia & Sickle Cell patients.