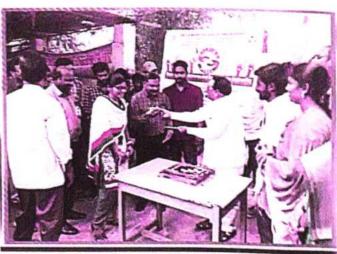

#### EVENT REPORT

Academic Year: 2019-2020

Name of the Event: Orthopaedic Medical Camp

| Date              | 20-07-2019                                                      |
|-------------------|-----------------------------------------------------------------|
| Event Venue       | AC Seminar Hall, Sir CRRCOE, Eluru                              |
| Organized by      | NSS Unit and M J Naidu Super Speciality Hospital,<br>Vijayawada |
| Targeted Audience | Faculty of the College and People living near by the College.   |

#### Details of the Event:

An Orthopaedic medical camp was organized by the college NSS unit in association with M J Naidu Super Speciality Hospital, Vijayawada. The college faculty and the people from Vatluru, Sowripuram and Housing Board colony got benefitted due to this camp.