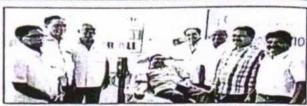

#### Details of the Event:

The Indian Red Cross Society has conducted a blood donation camp in our college campus, in which 20 NSS students have participated and 135 units of blood was donated. The donated blood will be used to treat Thalassemia & Sickle Cell patients and for the needy.