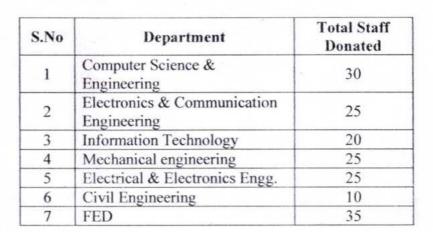

e Government of Andhra Pradesh, who expressed their appreciation for Sir C R Reddy College of Engineering's generous contribution to the COVID Relief Fund. The funds will play a crucial role in bolstering the state's healthcare infrastructure, procuring essential medical equipment, and providing assistance to marginalized communities impacted by the pandemic.

#### Conclusion:

Sir C R Reddy College of Engineering's contribution to the Government of Andhra Pradesh's COVID Relief Fund exemplifies its unwavering commitment to serving the community and supporting public health initiatives during times of crisis. By extending a helping hand to the state government, the college reaffirms its dedication to social responsibility and collective action in the fight against COVID-19.



















PRINCIPAL

Sir C R Reddy College of Engineering ELURU - 534 007