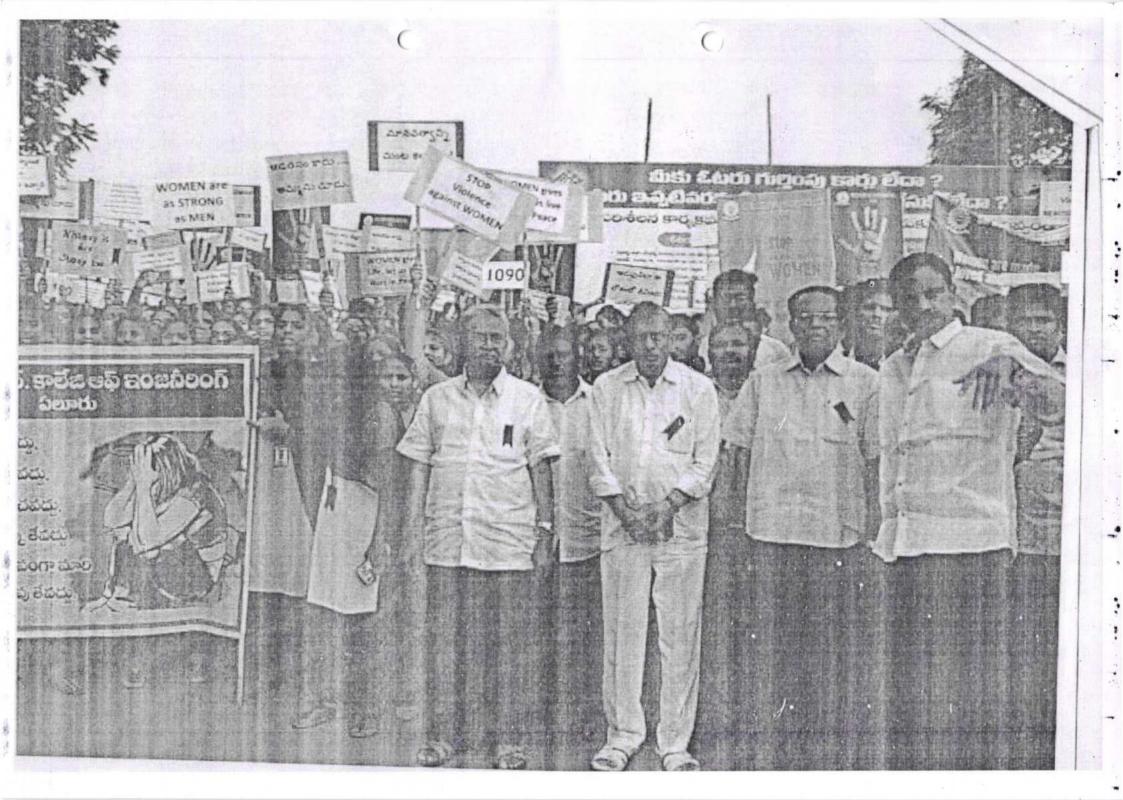

# ఆ..ఆలోచన వస్తేనే భయపడాలి..

మహిళలపై అకృత్యాలను
 అలకట్టేందుకు కలనచట్టాలు తేవాలి

» గళమెత్తిన సీఆర్ఆర్ ఇంజనీలింగ్ కళాశాల విద్యార్థులు

ఏలూరు కలెక్టరేట్, డి సెంబరు 5 : హత్యాచారం, అఘాయిత్యాలు ఆలోచన వస్తేనే భయపడేలా నిందితు లకు శిక్ష ఉండాలని విద్యార్భులు డిమాండ్ చేశారు. ఏలూరు నీఆర్ఆర్ ఇంజనీరింగ్ కళాశాల విద్యార్భులు గురువారం మహిళలపై జరుగు తున్న అత్యాదారాలు, అరాచకాలను నిరోదించి, నిందితులను కరినంగా శిక్షించి మహిళలకు రక్షణ కల్పించా

లని కోరుతూ ర్యాలీ నిర్వహించారు. కళాశాల నుంచి ర్యాలీ ప్రారంభమై కలెక్టరేట్కు చేరుకుండి ఈ సందర్భం గా పాఠశాల ప్రేన్సిపాల్, పలుషురు విద్యార్థులు మాట్లా దుతూ 'దిశ' చెంటి ఘటనలతో సమాజంలో మహిళలకు రక్షణ ఎక్కడుందని ప్రశ్నించారు. మహిళలపై జరుగు తున్న ఆక్బత్యాలను అరికెట్టేందుకు కఠిన చట్టాలను తీసు కురావాలన్నారు. ఫైరోస్టేషన్ సెంటర్లలో మానవహిరంగా ఏర్పడి నినాదాలు చేశారు. మహిళలపై జరుగుతున్న ఆఘాయిత్యాలను విద్యార్థినులు ప్రదర్శన ద్వారా తెలి పారు. కళాశాల విద్యార్థులు పెద్దసంఖ్యలో పాల్గొన్నారు.