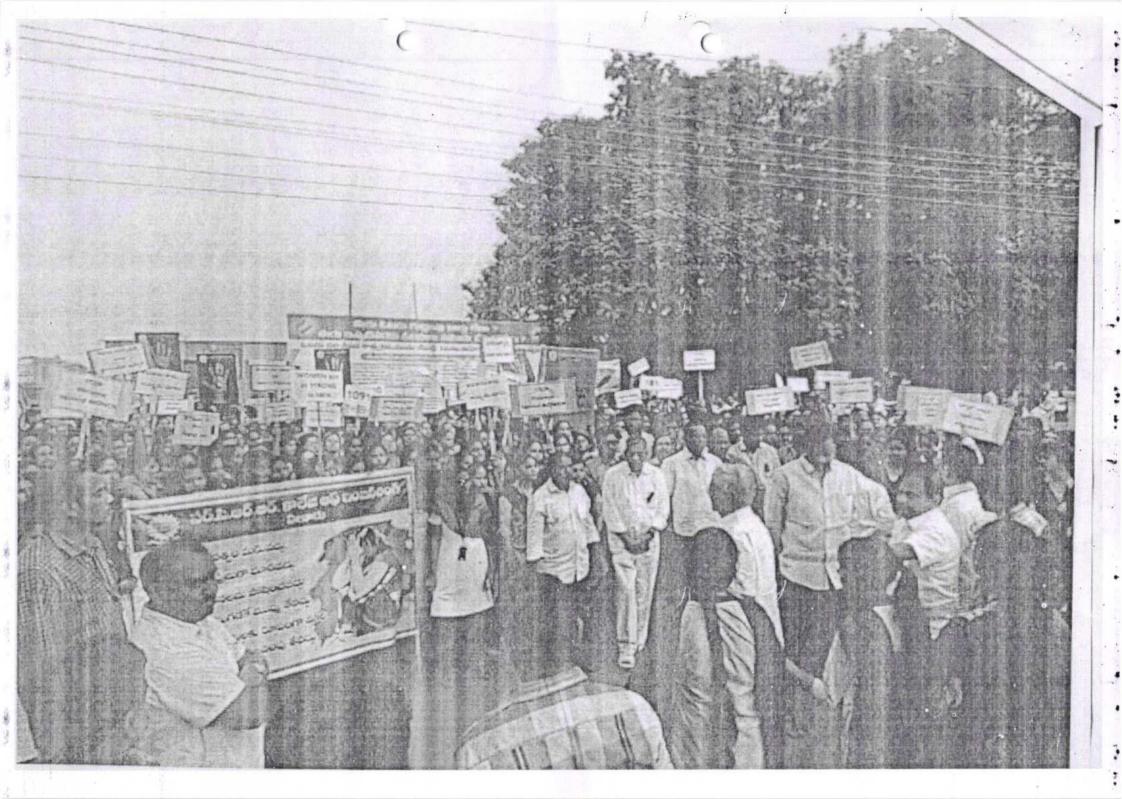

# ఆ..ఆలోచన వస్తేనే భయపడాలి..

మహిళలపై అకృత్యాలను
 అలకట్టేందుకు కలనచట్టాలు తేవాలి

» గళమెత్తిన సీఆర్ఆర్ ఇంజనీలింగ్ కళాశాల విద్యార్థులు

ఏలూరు కలెక్టరేట్, డి సెంబరు 5 : హత్యాచారం, అఘాయిత్యాలు ఆలోచన వస్తేనే భయపడేలా నిందితు లకు శిక్ష ఉండాలని విద్యార్భులు డిమాండ్ చేశారు. ఏలూరు నీఆర్ఆర్ ఇంజనీరింగ్ కళాశాల విద్యార్భులు గురువారం మహిళలపై జరుగు తున్న అత్యాదారాలు, అరాచకాలను నిరోదించి, నిందితులను కరినంగా శిక్షించి మహిళలకు రక్షణ కల్పించా

లని కోరుతూ ర్యాలీ నిర్వహించారు. కళాశాల నుంచి ర్యాలీ ప్రారంభమై కలెక్టరేట్కు చేరుకుండి ఈ సందర్భం గా పాఠశాల ప్రేన్సిపాల్, పలుషురు విద్యార్థులు మాట్లా దుతూ 'దిశ' చెంటి ఘటనలతో సమాజంలో మహిళలకు రక్షణ ఎక్కడుందని ప్రశ్నించారు. మహిళలపై జరుగు తున్న ఆక్బత్యాలను అరికెట్టేందుకు కఠిన చట్టాలను తీసు కురావాలన్నారు. ఫైరోస్టేషన్ సెంటర్లలో మానవహిరంగా ఏర్పడి నినాదాలు చేశారు. మహిళలపై జరుగుతున్న ఆఘాయిత్యాలను విద్యార్థినులు ప్రదర్శన ద్వారా తెలి పారు. కళాశాల విద్యార్థులు పెద్దసంఖ్యలో పాల్గొన్నారు.