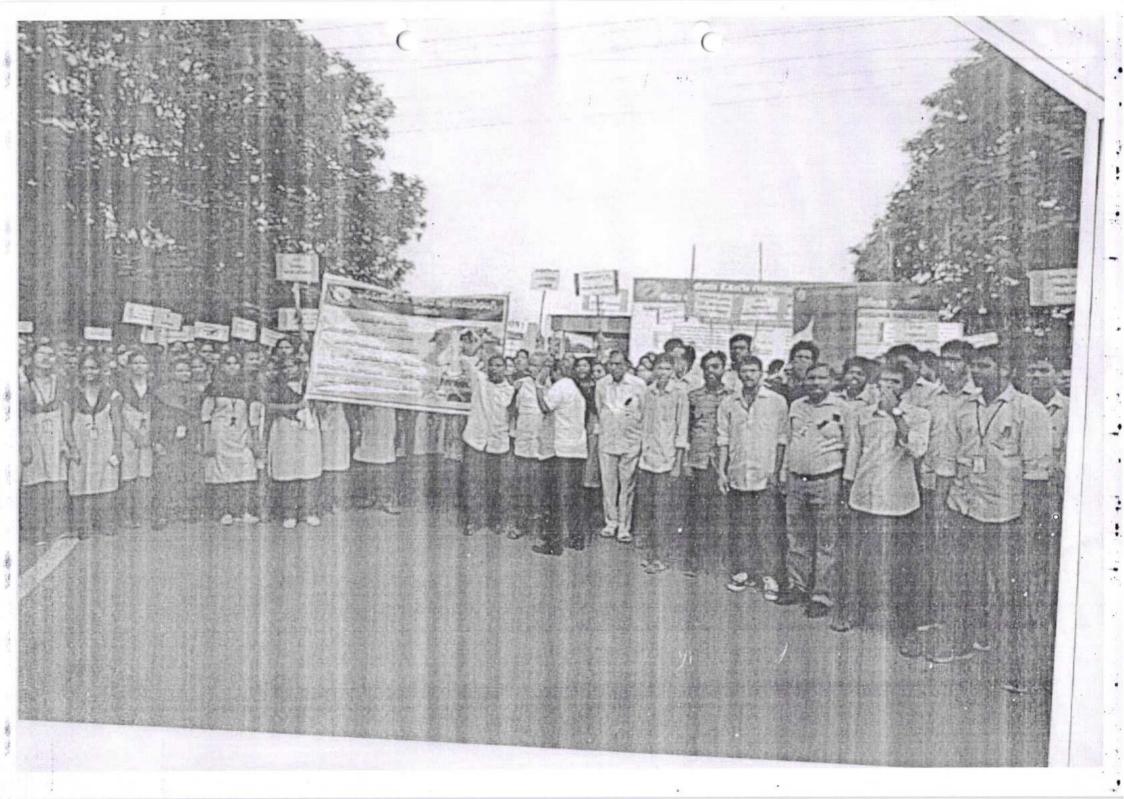

# ఆ..ఆలోచన వస్తేనే భయపడాలి..

మహిళలపై అకృత్యాలను
 అలకట్టేందుకు కలనచట్టాలు తేవాలి

» గళమెత్తిన సీఆర్ఆర్ ఇంజనీలింగ్ కళాశాల విద్యార్థులు

ఏలూరు కలెక్టరేట్, డి సెంబరు 5 : హత్యాచారం, అఘాయిత్యాలు ఆలోచన వస్తేనే భయపడేలా నిందితు లకు శిక్ష ఉండాలని విద్యార్భులు డిమాండ్ చేశారు. ఏలూరు నీఆర్ఆర్ ఇంజనీరింగ్ కళాశాల విద్యార్భులు గురువారం మహిళలపై జరుగు తున్న అత్యాదారాలు, అరాచకాలను నిరోదించి, నిందితులను కరినంగా శిక్షించి మహిళలకు రక్షణ కల్పించా

లని కోరుతూ ర్యాలీ నిర్వహించారు. కళాశాల నుంచి ర్యాలీ ప్రారంభమై కలెక్టరేట్కు చేరుకుండి ఈ సందర్భం గా పాఠశాల ప్రేన్సిపాల్, పలుషురు విద్యార్థులు మాట్లా దుతూ 'దిశ' చెంటి ఘటనలతో సమాజంలో మహిళలకు రక్షణ ఎక్కడుందని ప్రశ్నించారు. మహిళలపై జరుగు తున్న ఆక్బత్యాలను అరికెట్టేందుకు కఠిన చట్టాలను తీసు కురావాలన్నారు. ఫైరోస్టేషన్ సెంటర్లలో మానవహిరంగా ఏర్పడి నినాదాలు చేశారు. మహిళలపై జరుగుతున్న ఆఘాయిత్యాలను విద్యార్థినులు ప్రదర్శన ద్వారా తెలి పారు. కళాశాల విద్యార్థులు పెద్దసంఖ్యలో పాల్గొన్నారు.