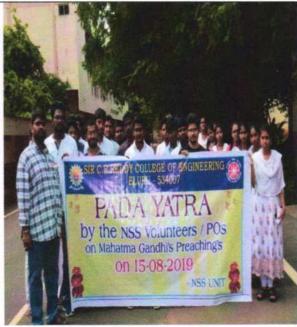

#### CIRCULAR

It is to inform to all the NSS students of the college, that a Tree plantation and Walkathon is being organized by the NSS Unit of the college on 15-08-2019 (i.e. Thursday) on the eve of Celebrations of Birth Anniversary of Mahatma Gandhi.

Hence all the NSS students who are interested to participate in the event are requested to gather at the college main entrance at 10AM after the Flag Hosting.

**NSS Programme Officer** Programme Officer NSS UNIT Sir C.R.Reddy College of Engineering Eluru-534 007

#### Details of the Event:

On Independence Day our college Principal Dr. G Sambasiva Rao hoisted the National Flag and addressed the students about the greatness of Mahatma Gandhi and how one should be grateful and loyal to the country. After the speech a tree plantation programme and a pada yatra were conducted in nearby villages in which 25 NSS students have participated.