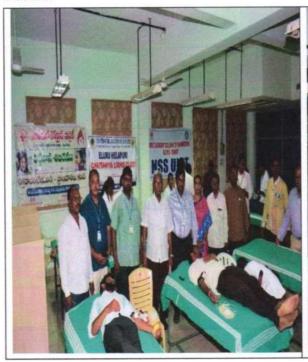

# NATIONAL SERVICE SCHEME EVENT REPORT

Academic Year: 2019-2020

Name of the Event: Blood Donation Camp

| Date            | 25-07-2019                                   |
|-----------------|----------------------------------------------|
| Event Venue     | AC Seminar Hall, Sir CRRCOE, Eluru           |
| Organized by    | NSS Unit and Indian Red Cross Society, Eluru |
| Resource Person | Red Cross Component Blood Bank, Eluru        |

#### Details of the Event:

The Indian Red Cross Society has conducted a blood donation camp in our college campus, in which 20 NSS students have participated and 135 units of blood was donated. The donated blood will be used to treat Thalassemia & Sickle Cell patients and for the needy.