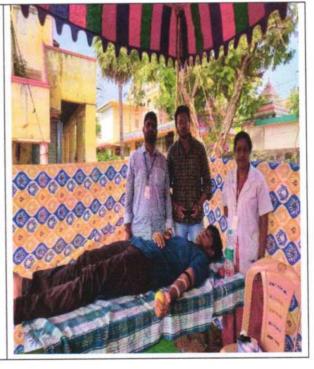

#### CIRCULAR

It is to inform to all the III/IV B.TECH students, that a Blood Donation Camp is being organized by Indian Red Cross Society on 14-06-2019 (i.e. Friday) at Red cross component blood bank, Eluru on the occasion of World Blood Donor's Day.

Hence all the III/IV B.TECH students who are interested to participate in the event are requested to gather at college main entrance, college is providing transportation facility. The bus will start at 10AM from the college main gate.

#### Details of the Event:

The Indian Red Cross Society has conducted a blood donation camp at Red Cross Component Blood Bank, Eluru on "World Blood Donor Day" 14-06-2019 in which 10 students of our college NSS have volunteered the program and 30 units of blood was donated by our college students. The donated blood will be used to treat Thalassemia & Sickle Cell patients.