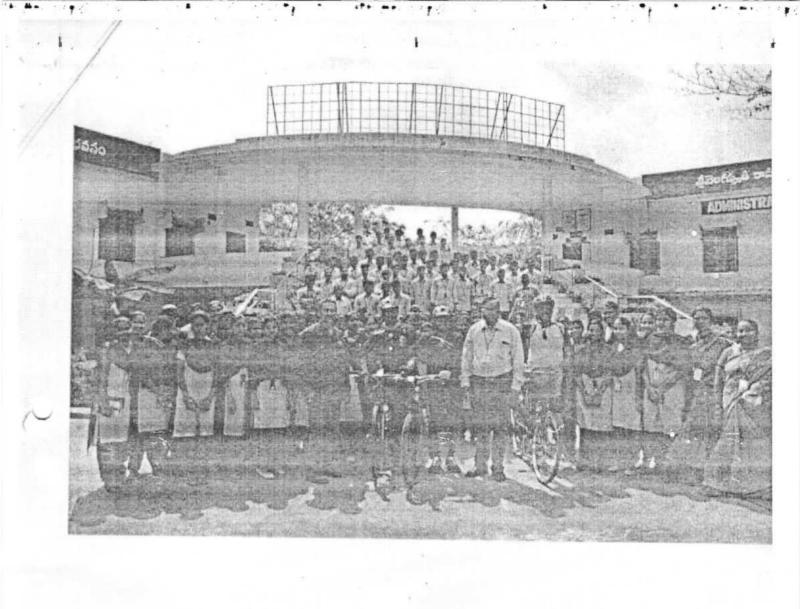

#### Details of the Event:

A tree plantation programme on "National Tree Day" was organized by the NSS units of all the colleges in Eluru Town near Administrative Office building of Sir CRR Institutions. MLC, R Surya Rao attended and started this program.

# NATIONAL SERVICE SCHEME EVENT REPORT

Academic Year: 2019-2020

Name of the Event: Environmental Awareness - Tree Plantation Programme

| Date                                                                     | 28-07-2019                                  |  |
|--------------------------------------------------------------------------|---------------------------------------------|--|
| Event Venue Near Administrative Office Building, Sir CRR Instit<br>Eluru |                                             |  |
| Organized by                                                             | NSS Units of all the Colleges in Eluru Town |  |
| Resource Person                                                          | R Surya Rao, MLC, Eluru                     |  |