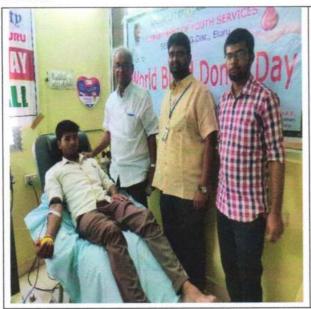

#### CIRCULAR

It is to inform to all the III/IV B.TECH students, that a Blood Donation Camp is being organized by Indian Red Cross Society on 14-06-2019 (i.e. Friday) at Red cross component blood bank, Eluru on the occasion of World Blood Donor's Day.

Hence all the III/IV B.TECH students who are interested to participate in the event are requested to gather at college main entrance, college is providing transportation facility. The bus will start at 10AM from the college main gate.

# NATIONAL SERVICE SCHEME EVENT REPORT

Academic Year: 2019-2020

Name of the Event: Blood Donation Camp

| Date                                              | 14-06-2019                                                     |
|---------------------------------------------------|----------------------------------------------------------------|
| Event Venue Red Cross Component Blood Bank, Eluru |                                                                |
| Organized by                                      | Indian Red Cross Society & Department of Youth Services, Eluru |
| Resource Person                                   | Dr. M B S V Prasad, Chairman, Indian Red Cross Society, Eluru  |

#### Details of the Event:

The Indian Red Cross Society has conducted a blood donation camp at Red Cross Component Blood Bank, Eluru on "World Blood Donor Day" 14-06-2019 in which 10 students of our college NSS have volunteered the program and 30 units of blood was donated by our college students. The donated blood will be used to treat Thalassemia & Sickle Cell patients.