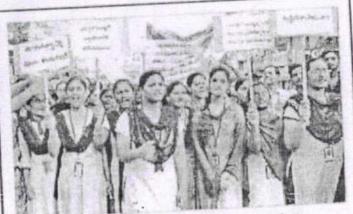

# ఆ..ఆలోచన వస్తేనే భయపడాలి..

మహిళలపై అకృత్యాలను
 అలకట్టేందుకు కలనచట్టాలు తేవాలి

» గళమెత్తిన సీఆర్ఆర్ ఇంజనీలింగ్ కళాశాల విద్యార్థులు

ఏలూరు కలెక్టరేట్, డి సెంబరు 5 : హత్యాచారం, అఘాయిత్యాలు ఆలోచన వస్తేనే భయపడేలా నిందితు లకు శిక్ష ఉండాలని విద్యార్భులు డిమాండ్ చేశారు. ఏలూరు నీఆర్ఆర్ ఇంజనీరింగ్ కళాశాల విద్యార్భులు గురువారం మహిళలపై జరుగు తున్న అత్యాదారాలు, అరాచకాలను నిరోదించి, నిందితులను కరినంగా శిక్షించి మహిళలకు రక్షణ కల్పించా

లని కోరుతూ ర్యాలీ నిర్వహించారు. కళాశాల నుంచి ర్యాలీ ప్రారంభమై కలెక్టరేట్కు చేరుకుండి ఈ సందర్భం గా పాఠశాల ప్రేన్సిపాల్, పలుషురు విద్యార్థులు మాట్లా దుతూ 'దిశ' చెంటి ఘటనలతో సమాజంలో మహిళలకు రక్షణ ఎక్కడుందని ప్రశ్నించారు. మహిళలపై జరుగు తున్న ఆక్బత్యాలను అరికెట్టేందుకు కఠిన చట్టాలను తీసు కురావాలన్నారు. ఫైరోస్టేషన్ సెంటర్లలో మానవహిరంగా ఏర్పడి నినాదాలు చేశారు. మహిళలపై జరుగుతున్న ఆఘాయిత్యాలను విద్యార్థినులు ప్రదర్శన ద్వారా తెలి పారు. కళాశాల విద్యార్థులు పెద్దసంఖ్యలో పాల్గొన్నారు.

# మహిళా మేలుకో!

ఎలుకారు సెంబ్రామ్: సాంకేటికంగా ఎన్నో రూలుగా అకేర్బర్తి చెందుతున్న దేశంలో అదని అలు యువేతులు, మహిళలకు రక్షణ లేకుండా హాయింది. దిన్న పిల్లల నుంది పెద్ద వాళ్ల ఎదకి స్టే పిల్లల నుంది పెద్ద వాళ్ల ఎదకి ప్రయత్నికి మహిళలపై పెరిగిపోతున్న లైంగిక దారులు హార్వల్ పీటిటి కారజల చబ్బారు పద్దే మా తీసినమ్మాడే అంచరితే చాడుం ఉంటుందిని మహిళా లోకు వారి అభిస్థామారాను చేక్షకం చేస్తున్నారు. చక్కాల గురించి మహిళలంతా తెలుసుకుని ఇటువేంటి మీకిస్తుంతా తెలుసుకుని ఇటువేంటి మహిళలంతా తెలుసుకుని ఇటువేంటి మీకిస్తారు. వేరులు కార్మారు, మహిళలంతా తెలుసుకుని ఇటువేంటి మీకిస్తారు. చేరులు కార్మారు, మహిళలంతా తెలుసుకుని ఇటువేంటి మీకిస్తారు. చేయాలందు కార్మారు, వారి మాటలోనే.