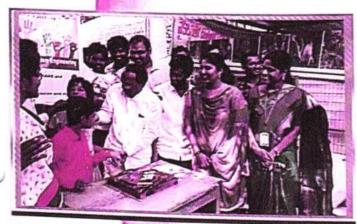

# NATIONAL SERVICE SCHEME EVENT REPORT

Academic Year: 2019-2020

Name of the Event: Blood Donation Camp

| Date                                              | 14-06-2019                                                     |
|---------------------------------------------------|----------------------------------------------------------------|
| Event Venue Red Cross Component Blood Bank, Eluru |                                                                |
| Organized by                                      | Indian Red Cross Society & Department of Youth Services, Eluru |
| Resource Person                                   | Dr. M B S V Prasad, Chairman, Indian Red Cross Society, Eluru  |

#### Details of the Event:

The Indian Red Cross Society has conducted a blood donation camp at Red Cross Component Blood Bank, Eluru on "World Blood Donor Day" 14-06-2019 in which 10 students of our college NSS have volunteered the program and 30 units of blood was donated by our college students. The donated blood will be used to treat Thalassemia & Sickle Cell patients.