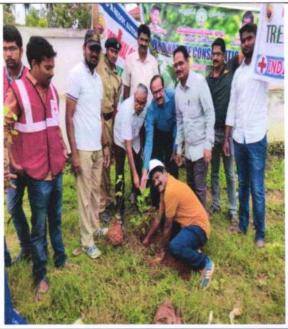

#### CIRCULAR

It is to inform to all the NSS students of the college, that an Environmental Awareness - Tree Plantation Programme is being organized by the NSS Unit, Sir C R Reddy College of Engineering Eluru, Sir C R Reddy College (Autonomous) Eluru, CH. SD. St. Theresa's College for Women (Autonomous) Eluru, Indian Red Cross Society and Govt. Forest Department on 28-07-2019 (i.e. Sunday).

Hence all the NSS students who are interested to participate in the event are requested to gather at the MRC Bhavan on 28-07-2019 at 8AM.

**NSS Programme Officer** Programme Officer **NSS UNIT** Sir C.R.Reddy College of Engineering Eluru-534 007

#### Details of the Event:

A tree plantation programme on "National Tree Day" was organized by the NSS units of all the colleges in Eluru Town near Administrative Office building of Sir CRR Institutions. MLC, R Surya Rao attended and started this program.