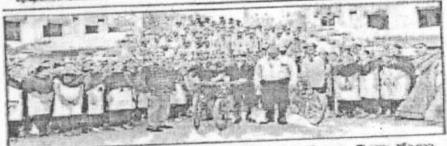

#### Details of the Event:

The Indian Red Cross Society has conducted a blood donation camp in our college campus, in which 20 NSS students have participated and 135 units of blood was donated. The donated blood will be used to treat Thalassemia & Sickle Cell patients and for the needy.

#### Paper Clippings:

పుక్రవారం 26 జులై 2019

16 ්න්දා

#### సీఆర్ఆర్లీలో రక్షదాన శిజరం

సుత్రారు (పెదసారు), జాలై 25: మబ్రాయలు సరేస్ అరిస్తే అంజగీరంగ్ కళాలలో ఎలారుకు చెందిన రెట్ట్రేక్ కాంస్ట్రెంట్ రక్షలన్, ఎలారు పెలందన వేడ్యేక్ కాంపెన్ క్రాంట్, మాలు కాంపెన రైత్య అయ్యే క్రడ్ హలుతు కాంపెన్స్ క్షక్ కళాళాలక చెందన ఎన్.ఎస్.ఎస్.యాం ఈ అధ్యంలో రక్షలన్ శరీలాగ్లి గురువారం సిర్వహించారు. ఈ అధ్యంలో రక్షలన్ శరీలాగ్లు గురువారం పట్టాకాలకు చెందిన అధారు మీదిన అత్య లను వేయినేకు ఆరిసిందింది. రాతలు అందిందిన రక్షం ఎందనే చేసాలను ప్రహామ్యంచన్నారు. కార్యమంలో రెడ్డిక్స్ కాంపా ఎంటే రక్షకుని వైర్యన్, సీఆరోనిక్ష విర్మాన్సులు కార్తందిన ఎందీఎన్ ఏ ప్రసాన్, స్ట్రూపాల్ గుల్లా సాలంశవరావు, మెదకల్ ఆసేసర్ జెక్టరంచలనుకెడ్డి, ఎన్.ఎస్.ఎస్.ఎస్.మమ్యయక్షక్త విస్తుందే, గ్రాం లయాధికారి ప్రసాన్, భార్థలు మెంకర్యేందాను, ఏముకాబు, రిద్దే తాలు తనితయల పాల్గొన్నరు.