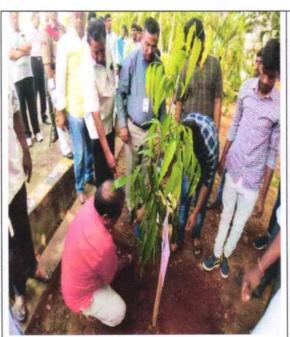

# NATIONAL SERVICE SCHEME EVENT REPORT

Academic Year: 2019-2020

Name of the Event: Environmental Awareness - Tree Plantation Programme

| Date                                                                     | 28-07-2019                                  |  |
|--------------------------------------------------------------------------|---------------------------------------------|--|
| Event Venue Near Administrative Office Building, Sir CRR Instit<br>Eluru |                                             |  |
| Organized by                                                             | NSS Units of all the Colleges in Eluru Town |  |
| Resource Person                                                          | R Surya Rao, MLC, Eluru                     |  |

#### Details of the Event:

A tree plantation programme on "National Tree Day" was organized by the NSS units of all the colleges in Eluru Town near Administrative Office building of Sir CRR Institutions. MLC, R Surya Rao attended and started this program.