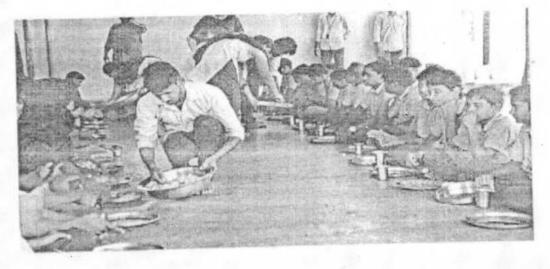

#### Details of the Event:

The Indian Red Cross Society has conducted a blood donation camp at Red Cross Component Blood Bank, Eluru on "World Blood Donor Day" 14-06-2019 in which 10 students of our college NSS have volunteered the program and 30 units of blood was donated by our college students. The donated blood will be used to treat Thalassemia & Sickle Cell patients.