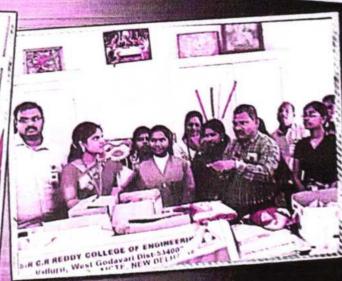

#### Details of the Event:

An Orthopaedic medical camp was organized by the college NSS unit in association with M J Naidu Super Speciality Hospital, Vijayawada. The college faculty and the people from Vatluru, Sowripuram and Housing Board colony got benefitted due to this camp.