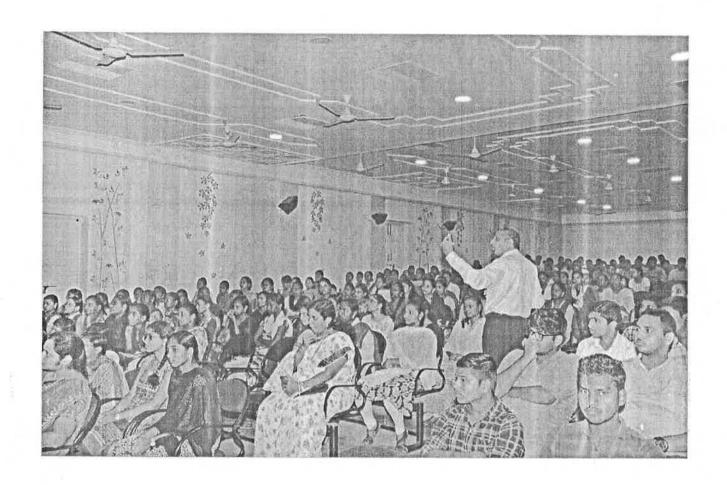

#### **CIRCULAR**

All The I B.Tech Students are requested to attend "Communication skills development program "by Sri.R.O.Sarma.

> Topic : Communication skills development program

Venue A:C. Auditorium

Date 03-01-2023

Time 11.00am

HOD - FED

Eluru-534007, West Godavari Dist., A.P., INDIA (Approved by AICTF, New Delhi & Permanent's affiliated to INTUK, Kakinada)
Phone no: 08812 - 230840, 2300656 Fax; 08812 - 224193 Visit us at high, www.sterrongg.ac.org

#### FIRST YEAR ENGINEERING DEPARTMENT

| DATE      | EVENT TITLE                              | RESOURSE PERSON |
|-----------|------------------------------------------|-----------------|
| 02/1/2023 | Communication Skills Development Program | Sri R.O.Sarma   |
|           |                                          | DATE            |