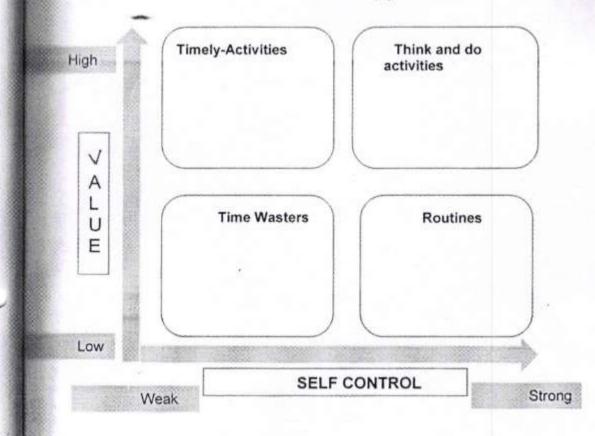

|

## DAY 3













## A Typical Day

Classify your activities



Activity Sheet

| ٤.   | -     |          |    |
|------|-------|----------|----|
|      | 1     | -        | 11 |
|      |       |          | 7  |
| 81   | ũ.,   | trive to | -  |
| 10.0 | el.c. | er youth | 1  |

#### Start with Activity

## FOUNDATIONS DB65

| wase CIRCLE ONE response that best describes you. Be honest, this survey is designed to<br>elp you learn about your conflict management style. There are no right or wrong answers! | Rarely | Sometimes | Often | Always |
|-------------------------------------------------------------------------------------------------------------------------------------------------------------------------------------|--------|-----------|-------|--------|
| discuss issues with others to try to find solutions that meet everyone's needs