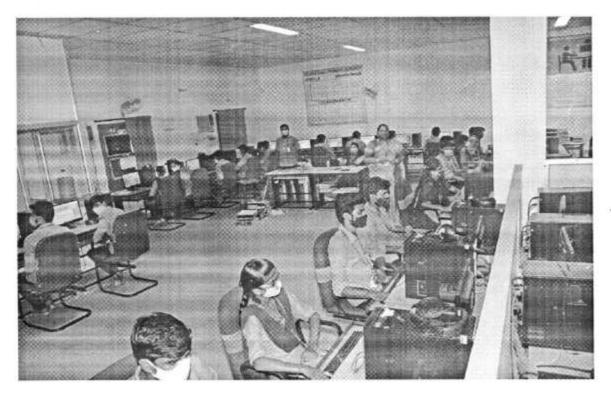

## CIRCULAR

Dear Students,

We are pleased to inform you that Global Degrees an institute of high repute is going to conduct a program on "Abroad Learning Expedition" for higher studies in foreign countries. They are tied up with universities in countries like USA, UK, Australia, Canada and New Zealand. Global Degrees has conducted sessions in various reputed institutions like KL University, VR Siddhartha and LakiReddy Bali Reddy College of Engineering etc. All the Interested Students may attend and utilize this Opportunity.

Venue: A/c Auditorium

Date: 15-07-2022

Time: 4:00pm

Vatluru FLUPU-534 007 Copy to: All HODs

Principal

Sir C R Reddy College of Engineering ELURU - 534 007

| CSE | ECE  | EEE | IT | MECH | CIVIL | LIBRARY |
|-----|------|-----|----|------|-------|---------|
| 4   | 6.46 | X   | 4  | PECK | (d)   | OK.     |