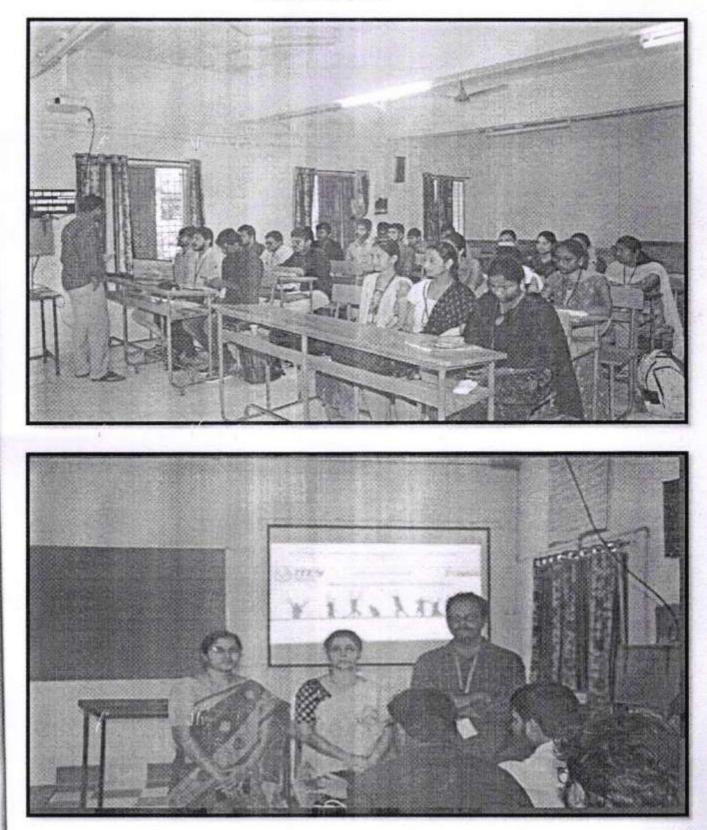

## CIRCULAR

Dear Students,

We are pleased to inform you that Global Degrees an institute of high repute is going to conduct a program on "Abroad Learning Expedition" for higher studies in foreign countries. They are tied up with universities in countries like USA, UK, Australia, Canada and New Zealand. Global Degrees has conducted sessions in various reputed institutions like KL University, VR Siddhartha and LakiReddy Bali Reddy College of Engineering etc. All the Interested Students may attend and utilize this Opportunity.

Venue: A/c Auditorium

Date: 15-07-2022

Time: 4:00pm

Vatluru FLUPU-534 007 Copy to: All HODs

Principal

Sir C R Reddy College of Engineering ELURU - 534 007

| CSE | ECE  | EEE | IT | MECH | CIVIL | LIBRARY |
|-----|------|-----|----|------|-------|---------|
| 4   | 6.46 | X   | 4  | PECK | (d)   | OK.     |