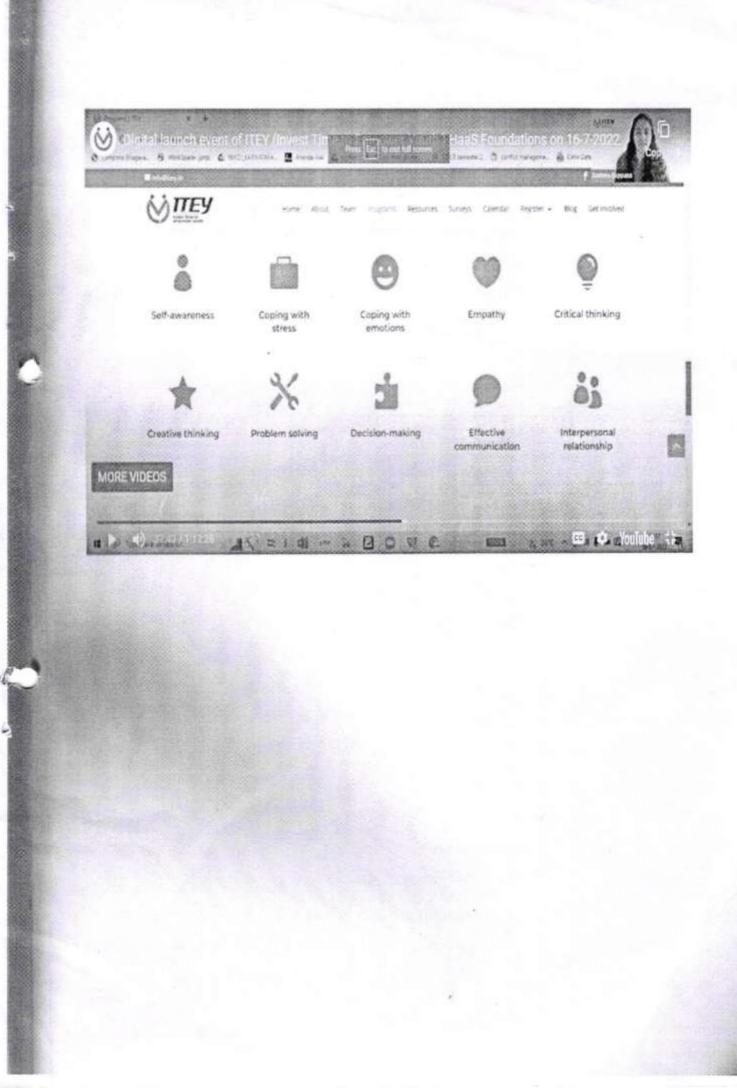

## CIRCULAR

Dear Students,

We are pleased to inform you that Global Degrees an institute of high repute is going to conduct a program on "Abroad Learning Expedition" for higher studies in foreign countries. They are tied up with universities in countries like USA, UK, Australia, Canada and New Zealand. Global Degrees has conducted sessions in various reputed institutions like KL University, VR Siddhartha and LakiReddy Bali Reddy College of Engineering etc. All the Interested Students may attend and utilize this Opportunity.