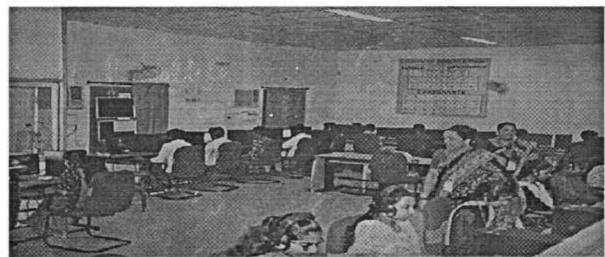

#### REPORT

Name of the program: GATE CLASSES

Date: 08-11-2021 to 12-11-2021

The GATE classes conducted by the EEE department aimed to get students with the necessary knowledge and skills to qualify in Competitive exams like GATE. The GATE classes were conducted over a period of 5days, covering essential topics from the subjects such as Electrical Machines, Control Systems, Power Electronics, and Power Systems. The classes aimed to strengthen student's foundational knowledge and problem-solving abilities in attempting competitive exams. The students are expressing their gratitude for the opportunity to be a part of GATE classes conducted by us, and we believe that the knowledge and skills we've gained will be pivotal in our performance during the upcoming GATE exam. The management and principal appreciated the team work of our department.

PHOTO:

HOD, EEE.

Head of the Dept.

Electrical and Electronics Engineering
Sir C R.Reddy College of Engineering
ELURU - 534 007