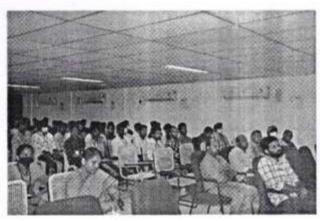

#### Report

Name of the program: GATE Exam Preparation Program

Date : 01-02-2022 to 04-02-2022

Resource persons details: Name : Sri C. Ramesh Dutt, & Sri N. Sivapoornachandra Rao

> Address : Department of Civil Engineering

> > Sir C R Reddy College of Engineering,

Eluru-534007

Email Id : crrcivil@gmail.com

Number of students Attended: 52

Venue: III/IV B. Tech Class Room

The Civil Engineering department's GATE classes were tailored to equip students with the requisite knowledge and skills essential for excelling in competitive exams like GATE. Spanning four days, these sessions covered indispensable topics including Highway materials - desirable properties and tests; Desirable properties of bituminous paving mixes; Design factors for flexible and rigid pavements; Design of flexible and rigid pavement using IRC codes Statically determinate and indeterminate structures by force/ energy methods; Method of superposition; Analysis of trusses, arches, beams, cables and frames; Displacement methods: Slope deflection and moment distribution methods; Influence lines; Stiffness and flexibility methods of structural analysis. These classes were aimed at fortifying students' foundational knowledge and honing their problem-solving acumen to confront the GATE Exam with confidence. Students expressed their gratitude, recognizing the opportunity to participate in these classes and acknowledging the pivotal role the acquired knowledge and skills will play in their performance in the upcoming GATE exam. They lauded the clarity with which complex concepts were elucidated, the patience exhibited in addressing doubts, and the strategic problem-solving approach, all of which significantly enriched their understanding of the subject matter. A total of 52 students partook in the training program, with both the management and principal extending their appreciation to the team for their invaluable contribution.