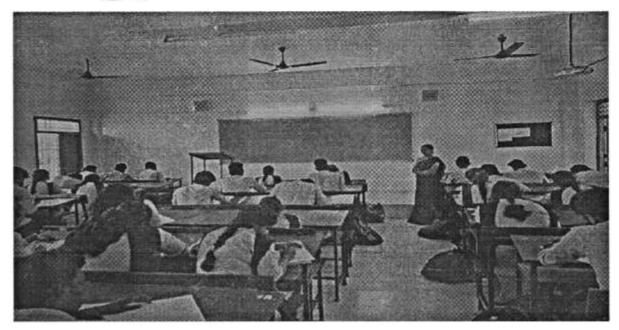

#### REPORT

Name of the program: GATE CLASSES

Date: 08-11-2021 to 12-11-2021

The GATE classes conducted by the EEE department aimed to get students with the necessary knowledge and skills to qualify in Competitive exams like GATE. The GATE classes were conducted over a period of 5days, covering essential topics from the subjects such as Electrical Machines, Control Systems, Power Electronics, and Power Systems. The classes aimed to strengthen student's foundational knowledge and problem-solving abilities in attempting competitive exams. The students are expressing their gratitude for the opportunity to be a part of GATE classes conducted by us, and we believe that the knowledge and skills we've gained will be pivotal in our performance during the upcoming GATE exam. The management and principal appreciated the team work of our department.

PHOTO:

HOD, EEE.

Head of the Dept.

Electrical and Electronics Engineering
Sir C R.Reddy College of Engineering
ELURU - 534 007