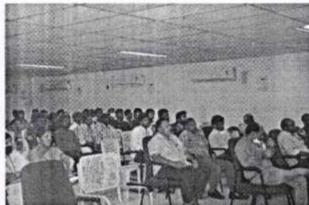

#### REPORT

Name of the program: GATE CLASSES

Date: 08-11-2021 to 12-11-2021

The GATE classes conducted by the EEE department aimed to get students with the necessary knowledge and skills to qualify in Competitive exams like GATE. The GATE classes were conducted over a period of 5days, covering essential topics from the subjects such as Electrical Machines, Control Systems, Power Electronics, and Power Systems. The classes aimed to strengthen student's foundational knowledge and problem-solving abilities in attempting competitive exams. The students are expressing their gratitude for the opportunity to be a part of GATE classes conducted by us, and we believe that the knowledge and skills we've gained will be pivotal in our performance during the upcoming GATE exam. The management and principal appreciated the team work of our department.

PHOTO:

HOD, EEE.

Head of the Dept.

Electrical and Electronics Engineering
Sir C R.Reddy College of Engineering
ELURU - 534 007