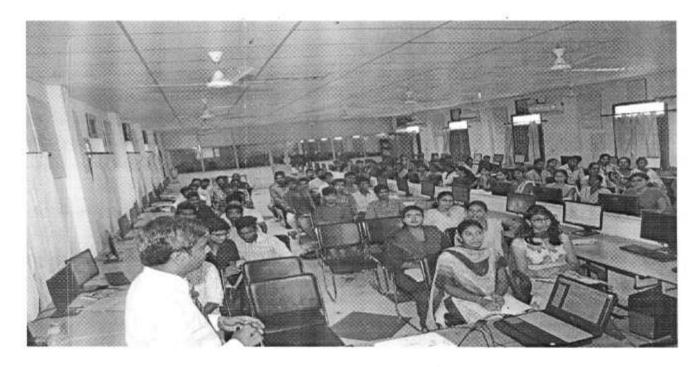

#### REPORT

Name of the program: GATE CLASSES

Date: 08-11-2021 to 12-11-2021

The GATE classes conducted by the EEE department aimed to get students with the necessary knowledge and skills to qualify in Competitive exams like GATE. The GATE classes were conducted over a period of 5days, covering essential topics from the subjects such as Electrical Machines, Control Systems, Power Electronics, and Power Systems. The classes aimed to strengthen student's foundational knowledge and problem-solving abilities in attempting competitive exams. The students are expressing their gratitude for the opportunity to be a part of GATE classes conducted by us, and we believe that the knowledge and skills we've gained will be pivotal in our performance during the upcoming GATE exam. The management and principal appreciated the team work of our department.

PHOTO:

HOD, EEE.

Head of the Dept.

Electrical and Electronics Engineering
Sir C R.Reddy College of Engineering
ELURU - 534 007