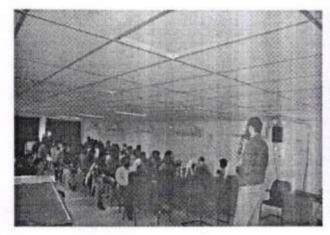

#### REPORT

Name of the program: GATE CLASSES

Date: 08-11-2021 to 12-11-2021

The GATE classes conducted by the EEE department aimed to get students with the necessary knowledge and skills to qualify in Competitive exams like GATE. The GATE classes were conducted over a period of 5days, covering essential topics from the subjects such as Electrical Machines, Control Systems, Power Electronics, and Power Systems. The classes aimed to strengthen student's foundational knowledge and problem-solving abilities in attempting competitive exams. The students are expressing their gratitude for the opportunity to be a part of GATE classes conducted by us, and we believe that the knowledge and skills we've gained will be pivotal in our performance during the upcoming GATE exam. The management and principal appreciated the team work of our department.

PHOTO:

HOD, EEE.

Head of the Dept.

Electrical and Electronics Engineering
Sir C R.Reddy College of Engineering
ELURU - 534 007