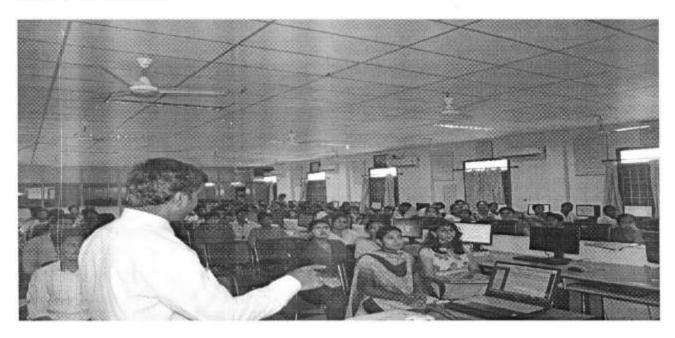

#### REPORT

Name of the program: GATE CLASSES

Date: 08-11-2021 to 12-11-2021

The GATE classes conducted by the EEE department aimed to get students with the necessary knowledge and skills to qualify in Competitive exams like GATE. The GATE classes were conducted over a period of 5days, covering essential topics from the subjects such as Electrical Machines, Control Systems, Power Electronics, and Power Systems. The classes aimed to strengthen student's foundational knowledge and problem-solving abilities in attempting competitive exams. The students are expressing their gratitude for the opportunity to be a part of GATE classes conducted by us, and we believe that the knowledge and skills we've gained will be pivotal in our performance during the upcoming GATE exam. The management and principal appreciated the team work of our department.

PHOTO:

HOD, EEE.

Head of the Dept.

Electrical and Electronics Engineering
Sir C R.Reddy College of Engineering
ELURU - 534 007