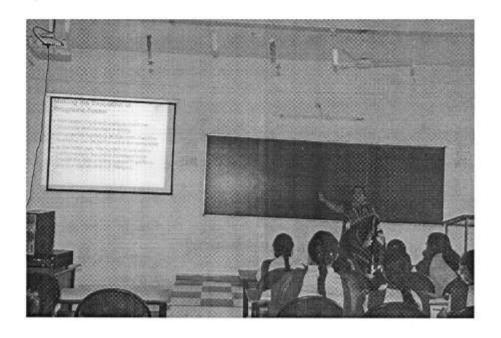

#### REPORT

Name of the program: GATE CLASSES

Date: 08-11-2021 to 12-11-2021

The GATE classes conducted by the EEE department aimed to get students with the necessary knowledge and skills to qualify in Competitive exams like GATE. The GATE classes were conducted over a period of 5days, covering essential topics from the subjects such as Electrical Machines, Control Systems, Power Electronics, and Power Systems. The classes aimed to strengthen student's foundational knowledge and problem-solving abilities in attempting competitive exams. The students are expressing their gratitude for the opportunity to be a part of GATE classes conducted by us, and we believe that the knowledge and skills we've gained will be pivotal in our performance during the upcoming GATE exam. The management and principal appreciated the team work of our department.

PHOTO:

HOD, EEE.

Head of the Dept.

Electrical and Electronics Engineering
Sir C R.Reddy College of Engineering
ELURU - 534 007