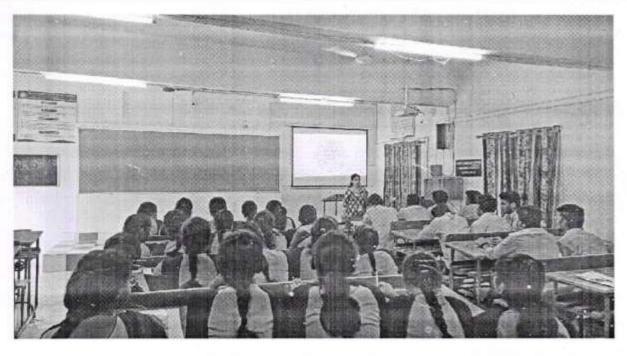

#### REPORT

Name of the program: GATE CLASSES

Date: 08-11-2021 to 12-11-2021

The GATE classes conducted by the EEE department aimed to get students with the necessary knowledge and skills to qualify in Competitive exams like GATE. The GATE classes were conducted over a period of 5days, covering essential topics from the subjects such as Electrical Machines, Control Systems, Power Electronics, and Power Systems. The classes aimed to strengthen student's foundational knowledge and problem-solving abilities in attempting competitive exams. The students are expressing their gratitude for the opportunity to be a part of GATE classes conducted by us, and we believe that the knowledge and skills we've gained will be pivotal in our performance during the upcoming GATE exam. The management and principal appreciated the team work of our department.

PHOTO:

HOD, EEE.

Head of the Dept.

Electrical and Electronics Engineering
Sir C R.Reddy College of Engineering
ELURU - 534 007