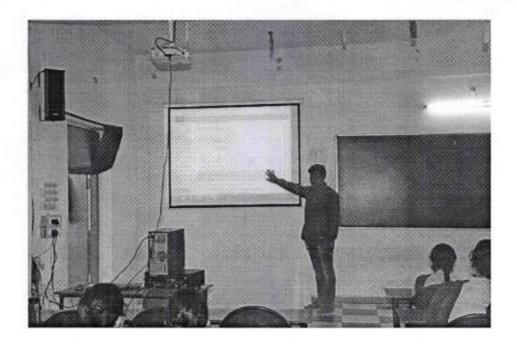

#### Report

Name of the program: GATE Exam Preparation Program

Date : 01-02-2022 to 04-02-2022

Resource persons details: Name : Sri C. Ramesh Dutt, & Sri N. Sivapoornachandra Rao

> Address : Department of Civil Engineering

> > Sir C R Reddy College of Engineering,

Eluru-534007

Email Id : crrcivil@gmail.com

Number of students Attended: 52

Venue: III/IV B. Tech Class Room

The Civil Engineering department's GATE classes were tailored to equip students with the requisite knowledge and skills essential for excelling in competitive exams like GATE. Spanning four days, these sessions covered indispensable topics including Highway materials - desirable properties and tests; Desirable properties of bituminous paving mixes; Design factors for flexible and rigid pavements; Design of flexible and rigid pavement using IRC codes Statically determinate and indeterminate structures by force/ energy methods; Method of superposition; Analysis of trusses, arches, beams, cables and frames; Displacement methods: Slope deflection and moment distribution methods; Influence lines; Stiffness and flexibility methods of structural analysis. These classes were aimed at fortifying students' foundational knowledge and honing their problem-solving acumen to confront the GATE Exam with confidence. Students expressed their gratitude, recognizing the opportunity to participate in these classes and acknowledging the pivotal role the acquired knowledge and skills will play in their performance in the upcoming GATE exam. They lauded the clarity with which complex concepts were elucidated, the patience exhibited in addressing doubts, and the strategic problem-solving approach, all of which significantly enriched their understanding of the subject matter. A total of 52 students partook in the training program, with both the management and principal extending their appreciation to the team for their invaluable contribution.