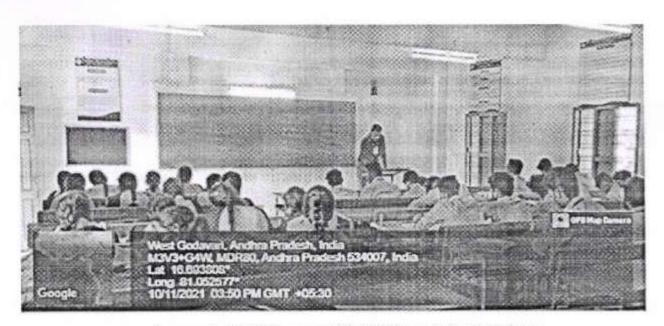

#### REPORT

Name of the program: GATE CLASSES

Date: 08-11-2021 to 12-11-2021

The GATE classes conducted by the EEE department aimed to get students with the necessary knowledge and skills to qualify in Competitive exams like GATE. The GATE classes were conducted over a period of 5days, covering essential topics from the subjects such as Electrical Machines, Control Systems, Power Electronics, and Power Systems. The classes aimed to strengthen student's foundational knowledge and problem-solving abilities in attempting competitive exams. The students are expressing their gratitude for the opportunity to be a part of GATE classes conducted by us, and we believe that the knowledge and skills we've gained will be pivotal in our performance during the upcoming GATE exam. The management and principal appreciated the team work of our department.

PHOTO:

HOD, EEE.

Head of the Dept.

Electrical and Electronics Engineering
Sir C R.Reddy College of Engineering
ELURU - 534 007