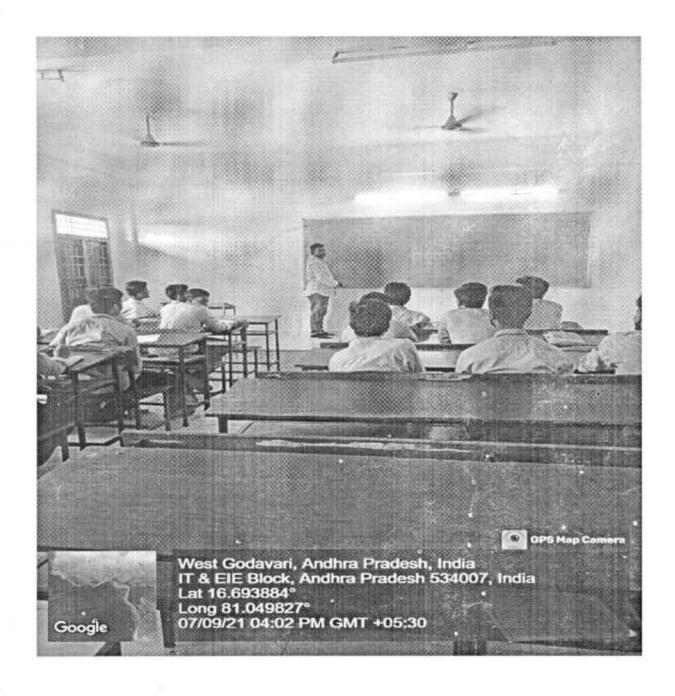

www.sircrrengg.ac.in

\*\* OFF: (08812) 230840, 230565

FAX: (08812) 224193

Email: principal.sirerrengg@gmail.com

Date: 03-02-2022

Made class Content delivered by Sri. N. Swapoomachantalao

Estd. 1989

#### Report

Name of the program: GATE Exam Preparation Program

Date : 01-02-2022 to 04-02-2022

Resource persons details: Name : Sri C. Ramesh Dutt, & Sri N. Sivapoornachandra Rao

> Address : Department of Civil Engineering

> > Sir C R Reddy College of Engineering,

Eluru-534007

Email Id : crrcivil@gmail.com

Number of students Attended: 52

Venue: III/IV B. Tech Class Room

The Civil Engineering department's GATE classes were tailored to equip students with the requisite knowledge and skills essential for excelling in competitive exams like GATE. Spanning four days, these sessions covered indispensable topics including Highway materials - desirable properties and tests; Desirable properties of bituminous paving mixes; Design factors for flexible and rigid pavements; Design of flexible and rigid pavement using IRC codes Statically determinate and indeterminate structures by force/ energy methods; Method of superposition; Analysis of trusses, arches, beams, cables and frames; Displacement methods: Slope deflection and moment distribution methods; Influence lines; Stiffness and flexibility methods of structural analysis. These classes were aimed at fortifying students' foundational knowledge and honing their problem-solving acumen to confront the GATE Exam with confidence. Students expressed their gratitude, recognizing the opportunity to participate in these classes and acknowledging the pivotal role the acquired knowledge and skills will play in their performance in the upcoming GATE exam. They lauded the clarity with which complex concepts were elucidated, the patience exhibited in addressing doubts, and the strategic problem-solving approach, all of which significantly enriched their understanding of the subject matter. A total of 52 students partook in the training program, with both the management and principal extending their appreciation to the team for their invaluable contribution.