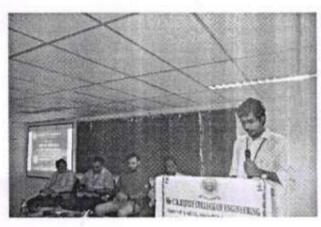

#### REPORT

Name of the program: GATE CLASSES

Date: 08-11-2021 to 12-11-2021

The GATE classes conducted by the EEE department aimed to get students with the necessary knowledge and skills to qualify in Competitive exams like GATE. The GATE classes were conducted over a period of 5days, covering essential topics from the subjects such as Electrical Machines, Control Systems, Power Electronics, and Power Systems. The classes aimed to strengthen student's foundational knowledge and problem-solving abilities in attempting competitive exams. The students are expressing their gratitude for the opportunity to be a part of GATE classes conducted by us, and we believe that the knowledge and skills we've gained will be pivotal in our performance during the upcoming GATE exam. The management and principal appreciated the team work of our department.

PHOTO:

HOD, EEE.

Head of the Dept.

Electrical and Electronics Engineering
Sir C R.Reddy College of Engineering
ELURU - 534 007