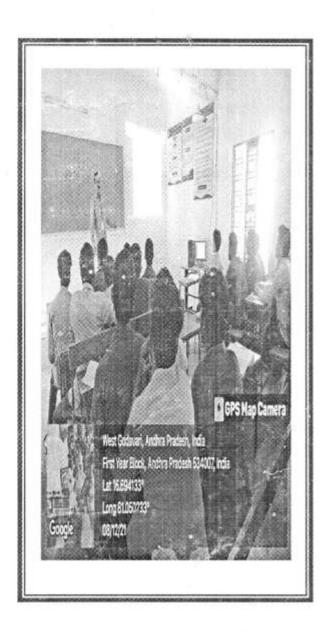

#### Report

Name of the program: GATE Exam Preparation Program

Date : 01-02-2022 to 04-02-2022

Resource persons details: Name : Sri C. Ramesh Dutt, & Sri N. Sivapoornachandra Rao

> Address : Department of Civil Engineering

> > Sir C R Reddy College of Engineering,

Eluru-534007

Email Id : crrcivil@gmail.com

Number of students Attended: 52

Venue: III/IV B. Tech Class Room

The Civil Engineering department's GATE classes were tailored to equip students with the requisite knowledge and skills essential for excelling in competitive exams like GATE. Spanning four days, these sessions covered indispensable topics including Highway materials - desirable properties and tests; Desirable properties of bituminous paving mixes; Design factors for flexible and rigid pavements; Design of flexible and rigid pavement using IRC codes Statically determinate and indeterminate structures by force/ energy methods; Method of superposition; Analysis of trusses, arches, beams, cables and frames; Displacement methods: Slope deflection and moment distribution methods; Influence lines; Stiffness and flexibility methods of structural analysis. These classes were aimed at fortifying students' foundational knowledge and honing their problem-solving acumen to confront the GATE Exam with confidence. Students expressed their gratitude, recognizing the opportunity to participate in these classes and acknowledging the pivotal role the acquired knowledge and skills will play in their performance in the upcoming GATE exam. They lauded the clarity with which complex concepts were elucidated, the patience exhibited in addressing doubts, and the strategic problem-solving approach, all of which significantly enriched their understanding of the subject matter. A total of 52 students partook in the training program, with both the management and principal extending their appreciation to the team for their invaluable contribution.