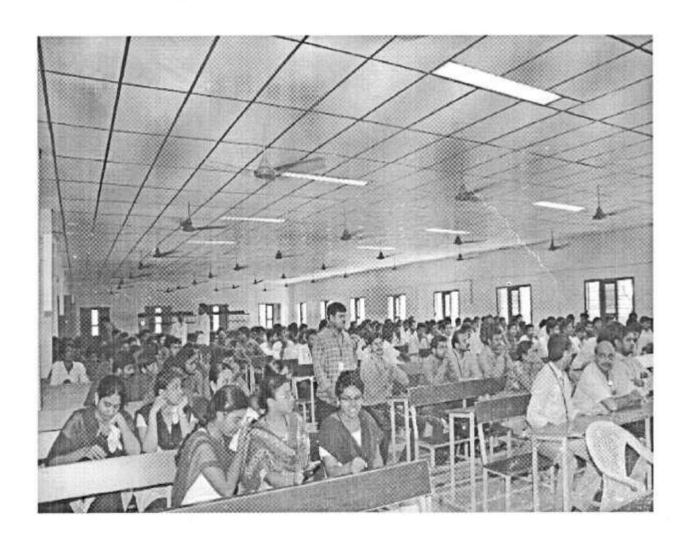

#### REPORT

Name of the program: GATE CLASSES

Date: 08-11-2021 to 12-11-2021

The GATE classes conducted by the EEE department aimed to get students with the necessary knowledge and skills to qualify in Competitive exams like GATE. The GATE classes were conducted over a period of 5days, covering essential topics from the subjects such as Electrical Machines, Control Systems, Power Electronics, and Power Systems. The classes aimed to strengthen student's foundational knowledge and problem-solving abilities in attempting competitive exams. The students are expressing their gratitude for the opportunity to be a part of GATE classes conducted by us, and we believe that the knowledge and skills we've gained will be pivotal in our performance during the upcoming GATE exam. The management and principal appreciated the team work of our department.

PHOTO:

HOD, EEE.

Head of the Dept.

Electrical and Electronics Engineering
Sir C R.Reddy College of Engineering
ELURU - 534 007