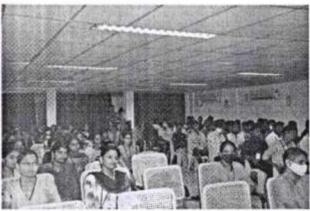

#### REPORT

Name of the program: GATE CLASSES

Date: 08-11-2021 to 12-11-2021

The GATE classes conducted by the EEE department aimed to get students with the necessary knowledge and skills to qualify in Competitive exams like GATE. The GATE classes were conducted over a period of 5days, covering essential topics from the subjects such as Electrical Machines, Control Systems, Power Electronics, and Power Systems. The classes aimed to strengthen student's foundational knowledge and problem-solving abilities in attempting competitive exams. The students are expressing their gratitude for the opportunity to be a part of GATE classes conducted by us, and we believe that the knowledge and skills we've gained will be pivotal in our performance during the upcoming GATE exam. The management and principal appreciated the team work of our department.

PHOTO:

HOD, EEE.

Head of the Dept.

Electrical and Electronics Engineering
Sir C R.Reddy College of Engineering
ELURU - 534 007