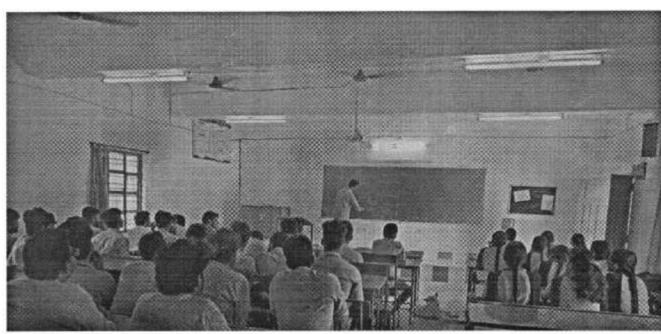

www.sircrrengg.ac.in

\*\* OFF: (08812) 230840, 230565

FAX: (08812) 224193

Email: principal.sirerrengg@gmail.com

Date: 03-02-2022

Made class Content delivered by Sri. N. Swapoomachantalao

Estd. 1989

#### Report

Name of the program: GATE Exam Preparation Program

Date : 01-02-2022 to 04-02-2022

Resource persons details: Name : Sri C. Ramesh Dutt, & Sri N. Sivapoornachandra Rao

> Address : Department of Civil Engineering

> > Sir C R Reddy College of Engineering,

Eluru-534007

Email Id : crrcivil@gmail.com

Number of students Attended: 52

Venue: III/IV B. Tech Class Room

The Civil Engineering department's GATE classes were tailored to equip students with the requisite knowledge and skills essential for excelling in competitive exams like GATE. Spanning four days, these sessions covered indispensable topics including Highway materials - desirable properties and tests; Desirable properties of bituminous paving mixes; Design factors for flexible and rigid pavements; Design of flexible and rigid pavement using IRC codes Statically determinate and indeterminate structures by force/ energy methods; Method of superposition; Analysis of trusses, arches, beams, cables and frames; Displacement methods: Slope deflection and moment distribution methods; Influence lines; Stiffness and flexibility methods of structural analysis. These classes were aimed at fortifying students' foundational knowledge and honing their problem-solving acumen to confront the GATE Exam with confidence. Students expressed their gratitude, recognizing the opportunity to participate in these classes and acknowledging the pivotal role the acquired knowledge and skills will play in their performance in the upcoming GATE exam. They lauded the clarity with which complex concepts were elucidated, the patience exhibited in addressing doubts, and the strategic problem-solving approach, all of which significantly enriched their understanding of the subject matter. A total of 52 students partook in the training program, with both the management and principal extending their appreciation to the team for their invaluable contribution.